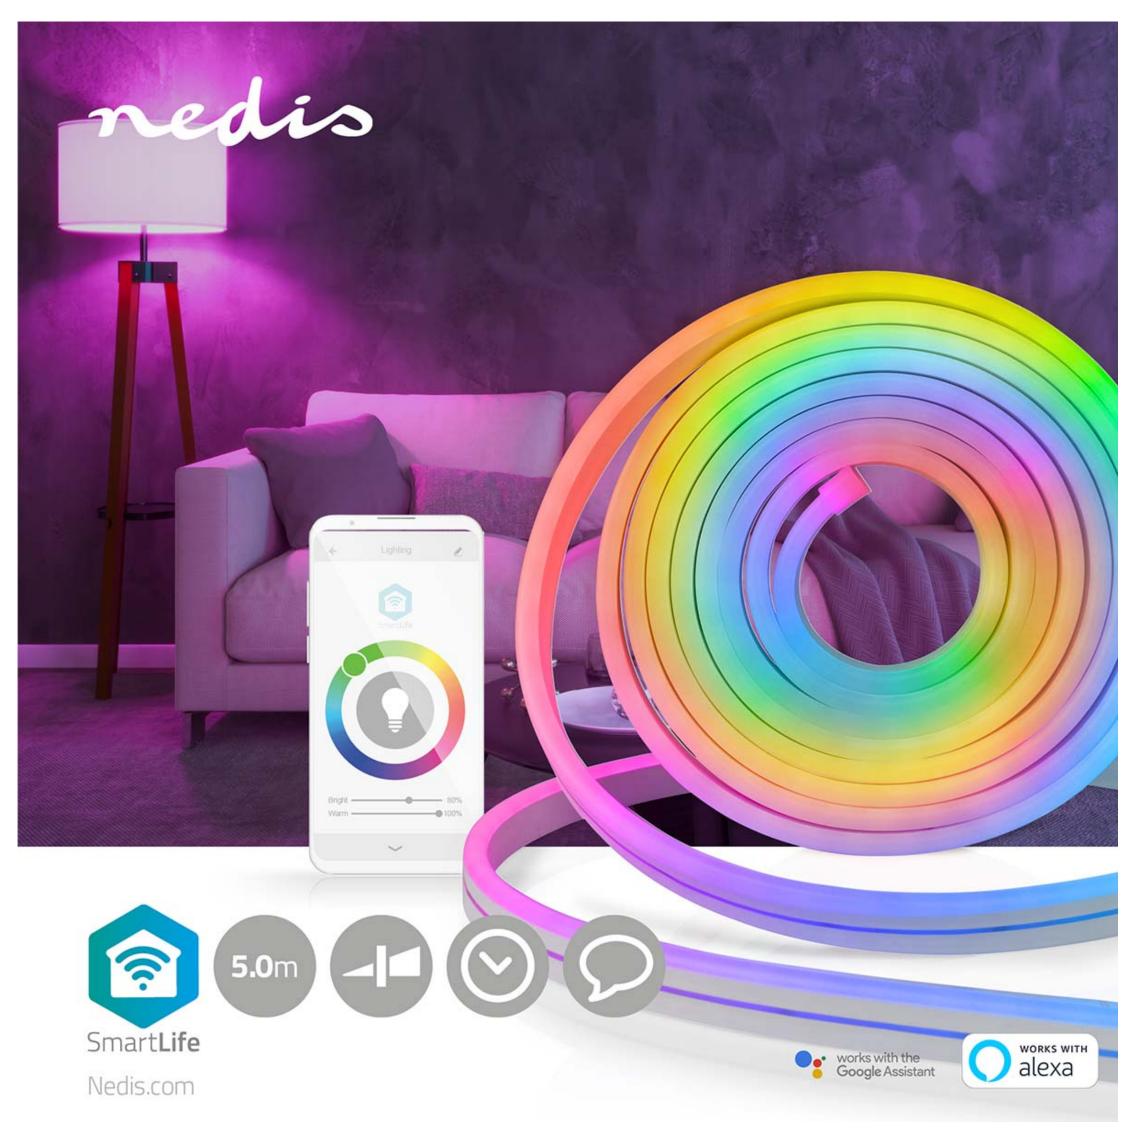

## Wi-Fi | Multi Colour | SMD | 5.00 m | IP65 | 2700 K | 480 lm | Android™ / IOS

Brand: Nedis | Article number: WIFILN51CRGB | Product EAN number: 5412810335084 | Inner Carton EAN: | Outer Carton EAN: 5412810382187

## Features

- Supporting all colours (RGB) and Dreamcolor (moving / multicolour patterns)
- Diffuse light to simulate neon-lighting.
- Connects directly to Wi-Fi, so no hub/gateway required
- 24 VDC outdoor power adapter included
- 5 metres long, which can be shortened to the desired length
- 60 LEDs per metre
- Compatible with Google Assistant and Amazon Alexa for voice control
- Fully integrates in Nedis® SmartLife app for automations etc.