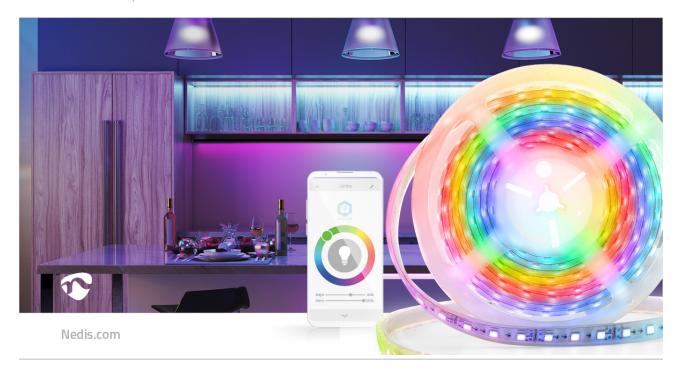

Use this LED strip to set the mood in any room. Control the brightness, colour, or set a static or moving multicolour pattern in the Nedis SmartLife application. Set schedules or automations or use your voice to control this LED strip together with all other Nedis SmartLife products.

## **Features**

- Connects directly to your router using Wi-Fi, so no separate hub required
- Free selection of millions of colours as well as moving multicolour patterns.
- The strip can be shortened to the desired length
- Double sided adhesive (3M) already placed for easy installation
- Use the Nedis® SmartLife app to set timings for switching on/off automatically
- Works as stand-alone smart light or pair it with other SmartLife products to create an entire smart home