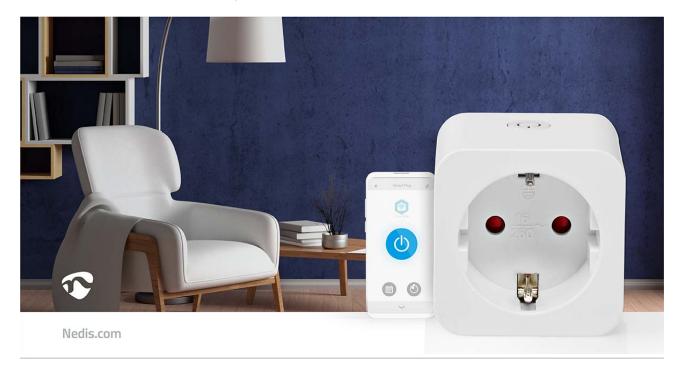

Switch any product with a power plug (e.g. a light, radio, fan, kettle, heated blanket) easily from your smartphone wherever you are or with a simple voice command to your Google Home or Amazon Alexa device.

Besides controlling it live you can also set a schedule to switch on/off at preferred times, or based on sunrise/sunset. This can be done for your own convenience when you're at home, or to simulate your presence while you're actually away from home to deter burglars.

By combining multiple smart plugs or other products from the Nedis SmartLife assortment you can create smart scenes that can be activated at once, or automations that are triggered by a camera, button, motion sensor or smoke detector.

## FeaturesSmart

- Smart power plug socket to switch lights or appliances on or off quickly and easily
- Easy to connect directly into your Wi-Fi network no separate hub required
- Space-saving design does not cover any adjacent switches or sockets
- Use the Nedis® SmartLife app to set timers or schedules for switching on/off automatically
- Possible to turn on/off manually
- Suitable for all devices up to 3680 watts such as consumer electronics, washing machines, dryers