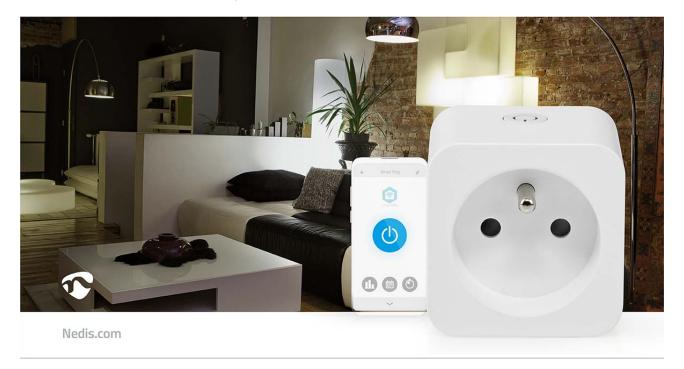

Switch any product with a power plug (e.g. a light, radio, fan, kettle, heated blanket) easily from your smartphone wherever you are or with a simple voice command to your Google Home or Amazon Alexa device.

Besides controlling it live you can also set a schedule to switch on/off at preferred times, or based on sunrise/sunset. This can be done for your own convenience when you're at home, or to simulate your presence while you're actually away from home to deter burglars.

By combining multiple smart plugs or other products from the Nedis SmartLife assortment you can create smart scenes that can be activated at once, or automations that are triggered by a camera, button, motion sensor or smoke detector.

#### Features

- Smart power plug socket to switch lights or appliances on or off quickly and easily
- Easy to connect directly into your Wi-Fi network no separate hub required
- Space-saving design does not cover any adjacent switches or sockets
- Use the Nedis® SmartLife app to set timers or schedules for switching on/off automatically
- Possible to turn on/off manually
- Measures power consumption in real time
- Suitable for all devices up to 3680 watts such as consumer electronics, washing machines, dryers