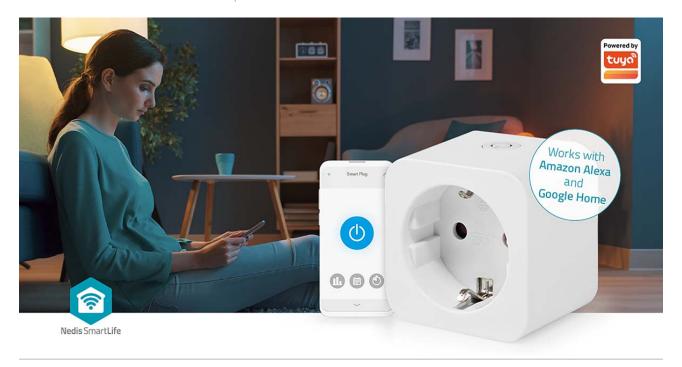

Switch any product with a power plug (e.g. a light, radio, fan, kettle, heated blanket) easily from your smartphone wherever you are or with a simple voice command to your Google Home or Amazon Alexa device.

Besides controlling it live you can also set a schedule to switch on/off at preferred times, or based on sunrise/sunset. This can be done for your own convenience when you're at home, or to simulate your presence while you're actually away from home to deter burglars.

By combining multiple smart plugs or other products from the Nedis SmartLife assortment you can create smart scenes that can be activated at once, or automations that are triggered by a camera, button, motion sensor or smoke detector.