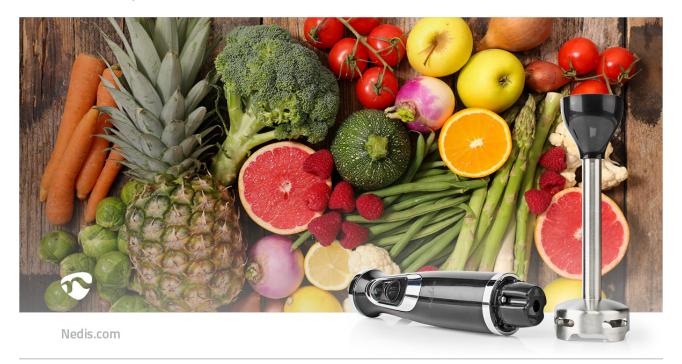

## Hand Blender

## 600 W | Speed settings: 2-Speed Setting | Black

Brand: Nedis | Article number: KAHB200CBK | Product EAN number: 5412810334896

Inner Carton EAN: | Outer Carton EAN: 5412810410217

This Nedis hand blender is the ideal blender for anyone who wants to prepare smooth soups, sauces, or smoothies. The stylish hand blender has a 600W AC motor and an ergonomic shape with makes it comfortable to hold. By pushing the knob on top you can control the speed of the hand blender where the turbo function allows you to puree ingredients extra smoothly and quickly.

I has a removable stainless steel bar which makes it easy to clean by rinsing under the tap. This makes it also easy to store it inside a drawer.

## **Features**

- Handy hand blender for soups, sauces and smoothies
- Speed control on top of the blender
- Turbo function to puree ingredients extra smoothly and quickly
- Comfortable to hold and operate thanks to ergonomic shape
- Easy to clean thanks to removable stainless steel rod