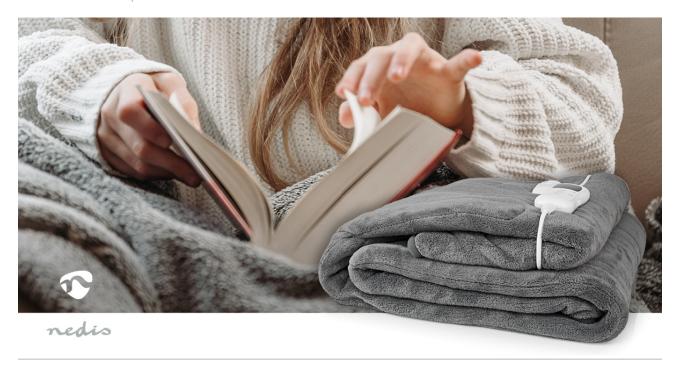

This Nedis electric XXL over blanket is super soft, wonderfully warm, and ideal to use inside on the couch or outside on the terrace. Plug the cable of coral fleece blanket into the wall socket, select the desired heat setting, and feel it getting nice and warm. Flip it over or drape it over your legs to stay warm on chilly evenings. It is also an ideal blanket to sit under together while watching your favorite series or enjoy a summer night outside on the terrace.

The coral fleece blanket has 9 heat settings and a one to nine-hour timer which automatically shuts off. Since the controller is detachable, you can wash the blanket.

## Features

- Large electric over blanket 200 x 180 cm
- One detachable controller with nine heat settings and LED display
- Timer function from 1 to 9 hours
- Super coral fleece and polyester washable
- Protection against overheating and short circuiting
- Extra-long cable of 2.4 meter to use the blanket at your favorite spot