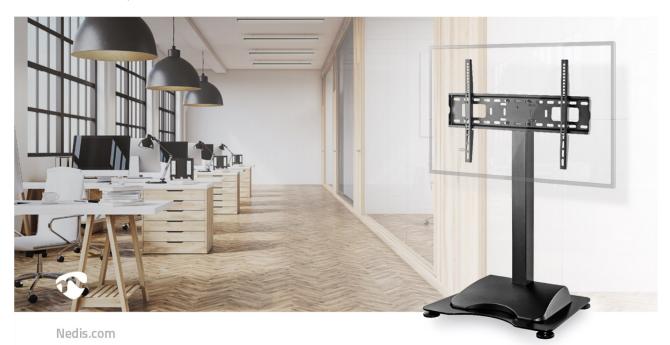

With this Nedis<sup>®</sup> motorised height adjustable floor stand, you can position a large format flat screen on any floor. By using the remote, the powerful motor allows you to get the optimal positioning for both standing and seated audiences. The 2 memory settings on the remote enable to retrieve the setting of your choice. The stand is ideal to use in a store, class room, boardroom, presentation room, or public entrance of a hotel, but can also be used on fairs.

#### Features

- Fits most TVs from 37" to 75"
- Strength tested to support TVs up to 50 kg
- Powerful motor moves the TV up and down when needed
- Remote controlled with 2 programmable preset positions for easy use
- Height adjustable different height options and

puts the TV at the ideal viewing height (850 – 1450 mm)

- Collision avoidance system safeguards against accidents and injuries
- Large solid base to ensure it stays sturdy and stable at any height