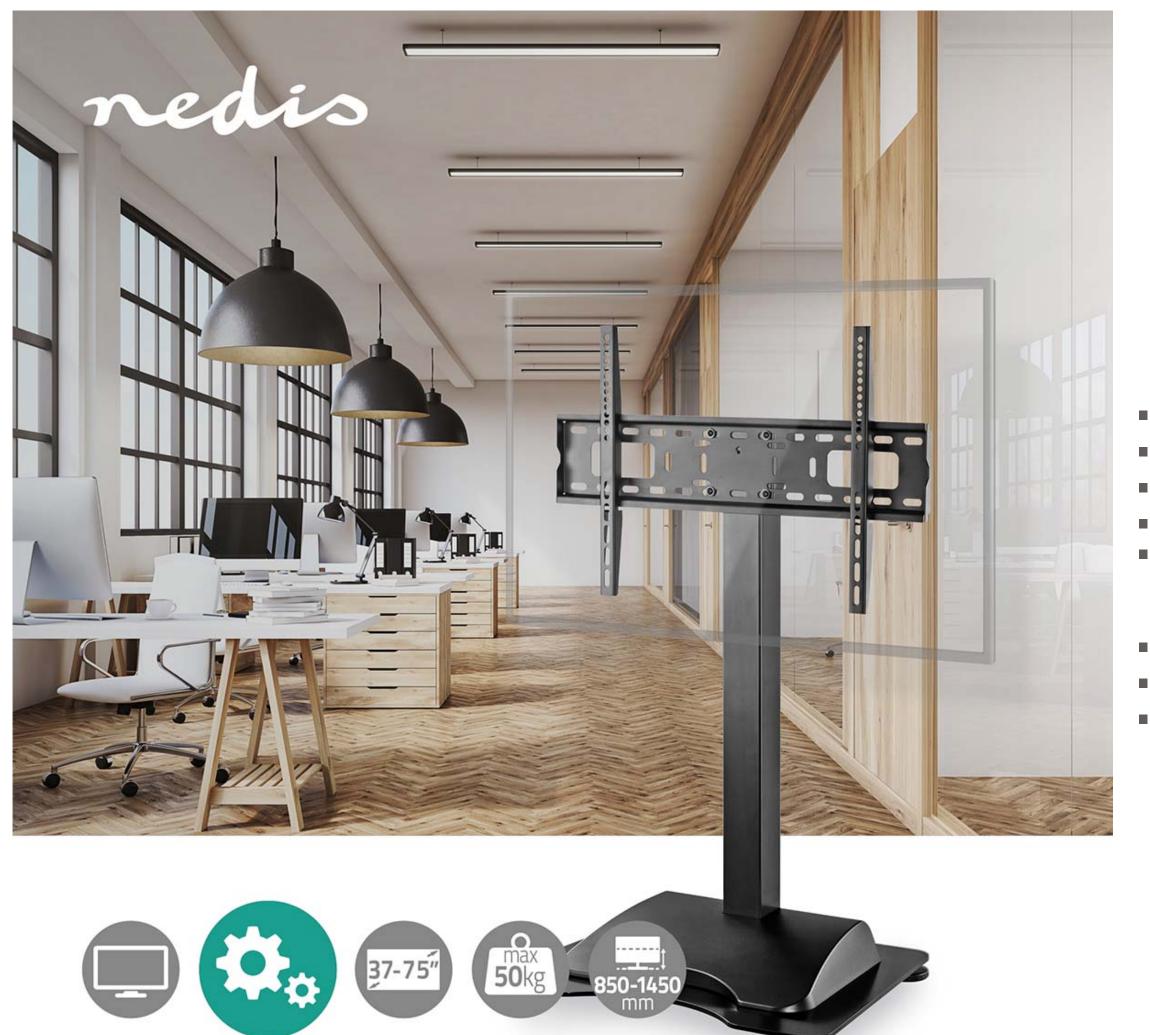

## nedia Motorised TV Stand | TVSM5850BK

## 37 - 75 " | Maximum supported screen weight: 50 kg | Floor | Lift range: 85-145 cm | Remote controlled | ABS / Aluminium / Steel | Black

Brand: Nedis | Article number: TVSM5850BK | Product EAN number: 5412810334872 | Inner Carton EAN: | Outer Carton EAN:

## **Features**

- Fits most TVs from 37" to 75"
- Strength tested to support TVs up to 50 kg
- Powerful motor moves the TV up and down when needed
- Remote controlled with 2 programmable pre-set positions for easy use
  Height adjustable different height options and puts the TV at the ideal viewing height (850 – 1450 mm)
- Collision avoidance system safeguards against accidents and injuries
- Large solid base to ensure it stays sturdy and stable at any height
- Decorative covers for a more elegant look