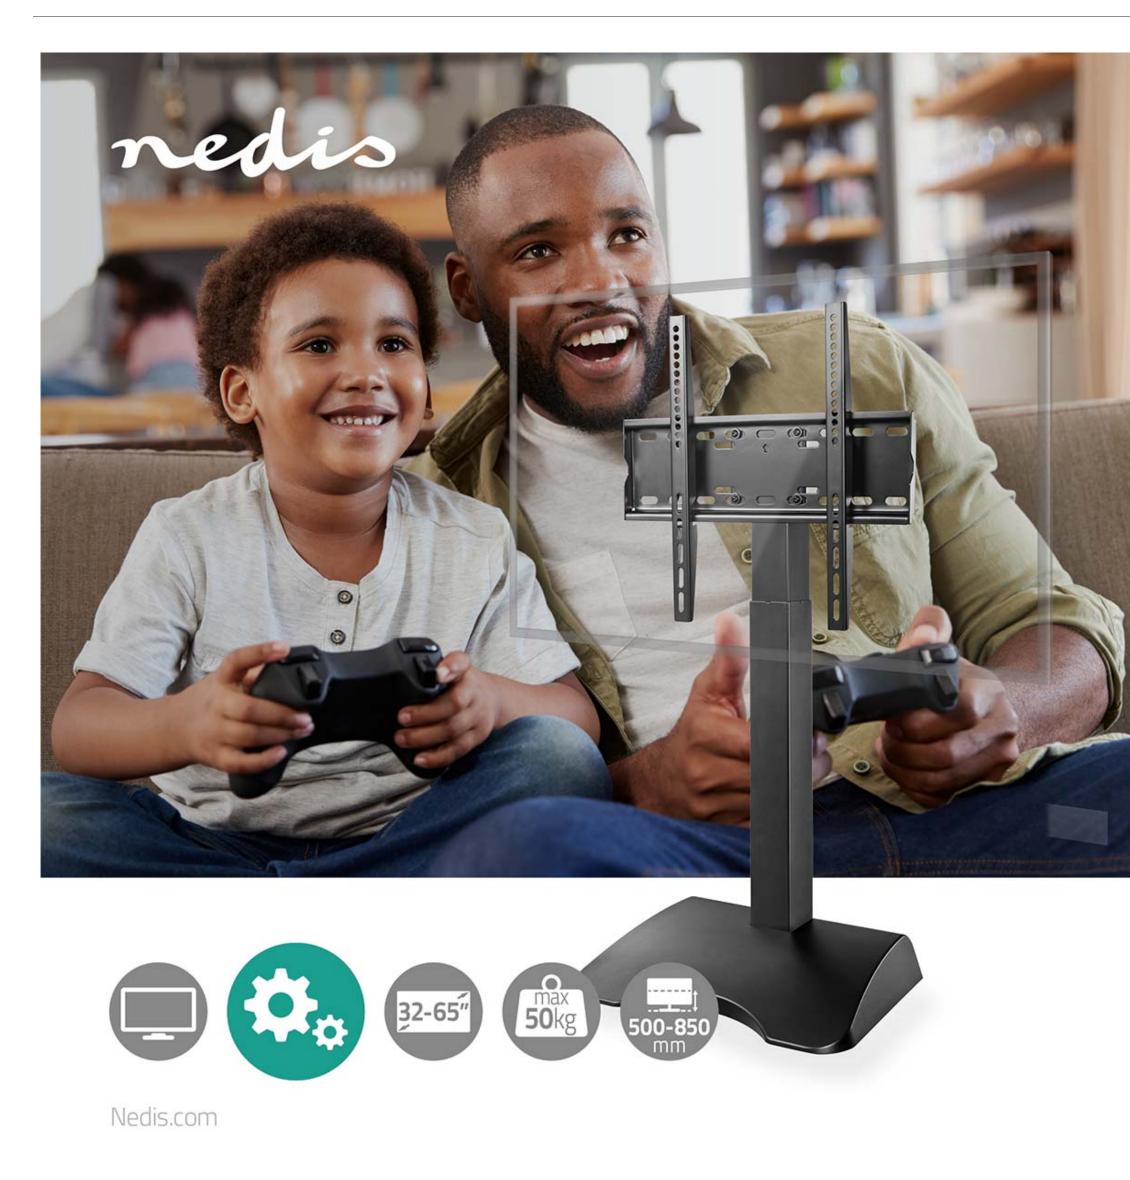

## nedia Motorised TV Stand | TVSM5831BK

## 32 - 65 " | Maximum supported screen weight: 50 kg | Desk / Table | Lift range: 50-85 cm | Remote controlled | ABS / Aluminium / Steel | Black

Brand: Nedis | Article number: TVSM5831BK | Product EAN number: 5412810334865 | Inner Carton EAN: | Outer Carton EAN:

## **Features**

- Fits most TVs from 32" to 65"
- Suitable for different VESA sizes compatible with 200x200, 300x200, 300x300, 400x200, 400x300, 400x400
- Strength tested to support TVs up to 50 kg
- Powerful motor moves the TV up and down when needed
- Remote controlled with 2 pre-set positions for easy use
- Height adjustable different height options and puts the TV at the ideal viewing height (500 - 850 mm)
- Collision avoidance system safeguards against accidents and injuries