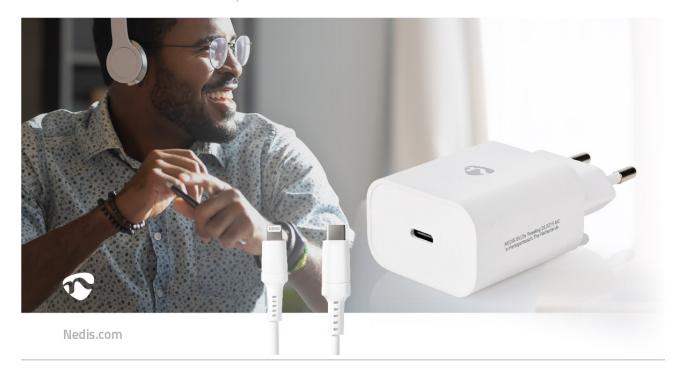

This Nedis USB-C compact wall charger allows you to charge smartphones, tablets, and many other USB devices. The 20 Watt charger works with USB Power Delivery technology, charging your device faster and more efficiently. The smart IC technology automatically detects the required current.

The charger is not only ideal for usage at home or at work, but due to its small size also a perfect travel solution.

Supplied with a 1-meter USB-C to Apple certified Lightning cable so you can immediately start charging.

## Features

- PD (Power Delivery)
- 1x 3.0 A output via USB-C
- Smart IC technology automatically detects the required current