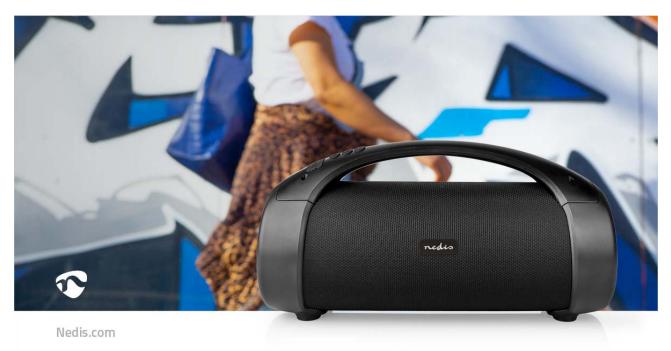

This Nedis Bluetooth® party boombox is a 2.0 channel 150 W wireless speaker that delivers strong and pure sound with a hard-hitting bass. You can also enjoy your favourite music from your smartphone or tablet via Bluetooth® with a connection distance of up to 10 meters. You can also use the USB port or the AUX-IN connection for an external device to play your favourite music. With the TWS function, you can even pair 2 boomboxes for True Wireless Stereo.

#### Features

- Built-in 3600 mAh battery for 6 hours of nonstop music on a single charge
- 150 W (2x 75 W) peak power providing a rich sound with hard-hitting bass
- 2.0 channel speakers providing stereo sound
- Integrated RGB LED lights to make the party complete
- IPX5 rating to protect against water jets
- Bluetooth<sup>®</sup> 5.0 technology for a stable, interference-free connection
- Instant connecting and pairing connects and pairs automatically after initial pairing