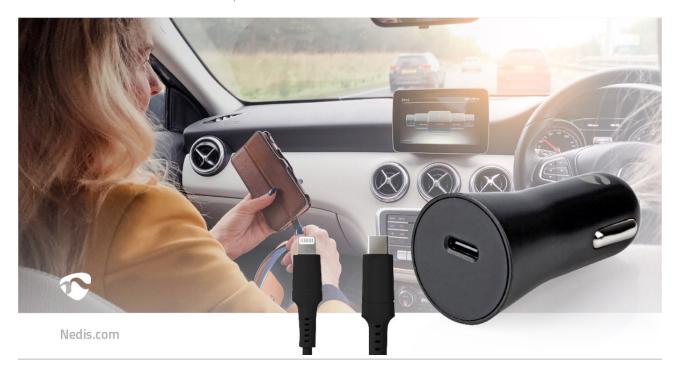

This Nedis 20 W USB-C™ fast car charger with power delivery allows you to charge any USB and USB-C™ device from your car's power outlet. The included USB-C™ cable with Lightning connector makes fast charging your iPhone easy. You can charge an iPhone 8 or even newer models within 30 minutes from 0 to 50%. The cable has been Apple certified as 'Made for iPhone standards', to guarantee compatibility with all iOS devices. Despite the small and compact design it is designed for high wattage and it fits easily in the dash storage.

## **Features**

- PD (Power Delivery)
- 1x 3.0 A output
- Including Lightning cable (1.0 M)
- Smart IC technology automatically detects the required current
- 'Made for Apple' certified