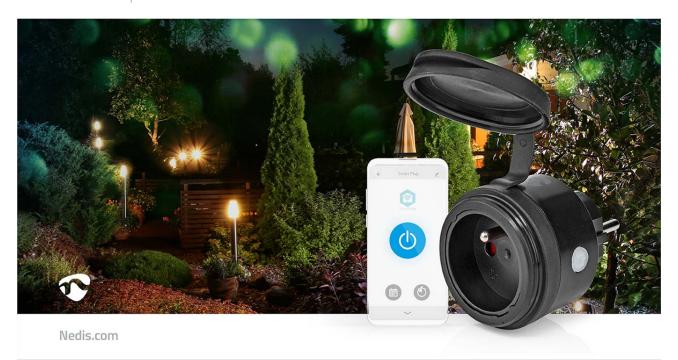

With the Nedis smart plug, you can remotely switch on or off any electrical outdoor appliance you want with your smartphone or tablet. This way, you make every device smart. You can control all the devices with the Nedis SmartLife app or link the smart plugs to Google Home or Amazon Alexa to operate with your voice.

Thanks to the timer function, your devices switch off automatically or you can set a weekly schedule to turn the device on and off. It is also possible to make smart scenarios that can be activated with a single command or by pressing a button.

### Weatherproof

This smart plug is resistant to rain with its splashproof housing (IP44 when not in use) and can take temperatures ranging from -5 to 40 °C.

Easy to set up

#### **Features**

- Plug & play: connects directly with your Wi-Fi
- IP44 weatherproof protection for outdoor use
- Switch lights or appliances on or off quickly and easily
- Compact and round design which does not cover any other sockets
- Use the Nedis® SmartLife app to set timings for switching on/off automatically
- Possible to turn on/off manually
- Suitable for all devices up to 3680 Watts,
- Supports voice control in combination with Amazon Alexa or Google Home