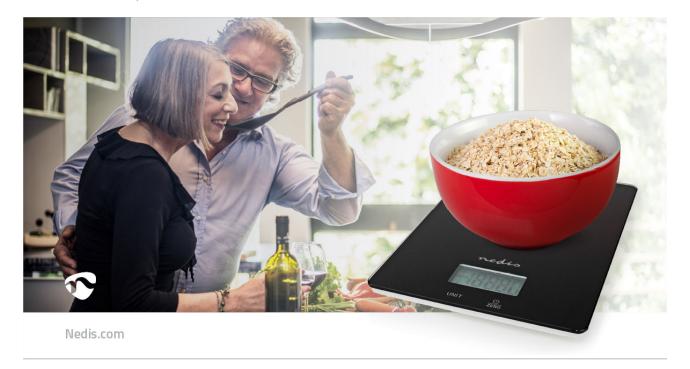

## Digital | Glass / Plastic | Black

Brand: Nedis | Article number: KASC610BK | Product EAN number: 5412810334537 Inner Carton EAN: | Outer Carton EAN: 5412810371976

This modern, slimline and user friendly kitchen scale has a 4mm thick tempered glass weighing platform. Very easy to use due to the digital touchscreen control buttons. The big and clear LCD screen is easy-to-read and with the practical tare function this scale has everything you need for everyday use.

With a max weighing capacity of 5 kg and precise 1 g incremental measurements it is perfect for adding different ingredients with precise measurements.

Powered by 1 CR2032 Lithium battery, next to the on/off switch the scale has an energy-saving 'auto-off' function that switches the scale off automatically after a periode of no-use. In combination with the low-battery or overload indication you don't have to worry about energy usage.

## **Features**

- Slimline electronic kitchen scale with 4mm thick tempered glass
- Suitable for weighing ingredients with a weight of up to 5 kilograms
- Indicate volume of water and milk
- Accurate weight control thanks to high-precision sensor technology
- Easy to use thanks to touch screen
- Automatic switch-off
- Display for low battery level and overload warning
- Easy to read LCD display (58 x 27 mm)