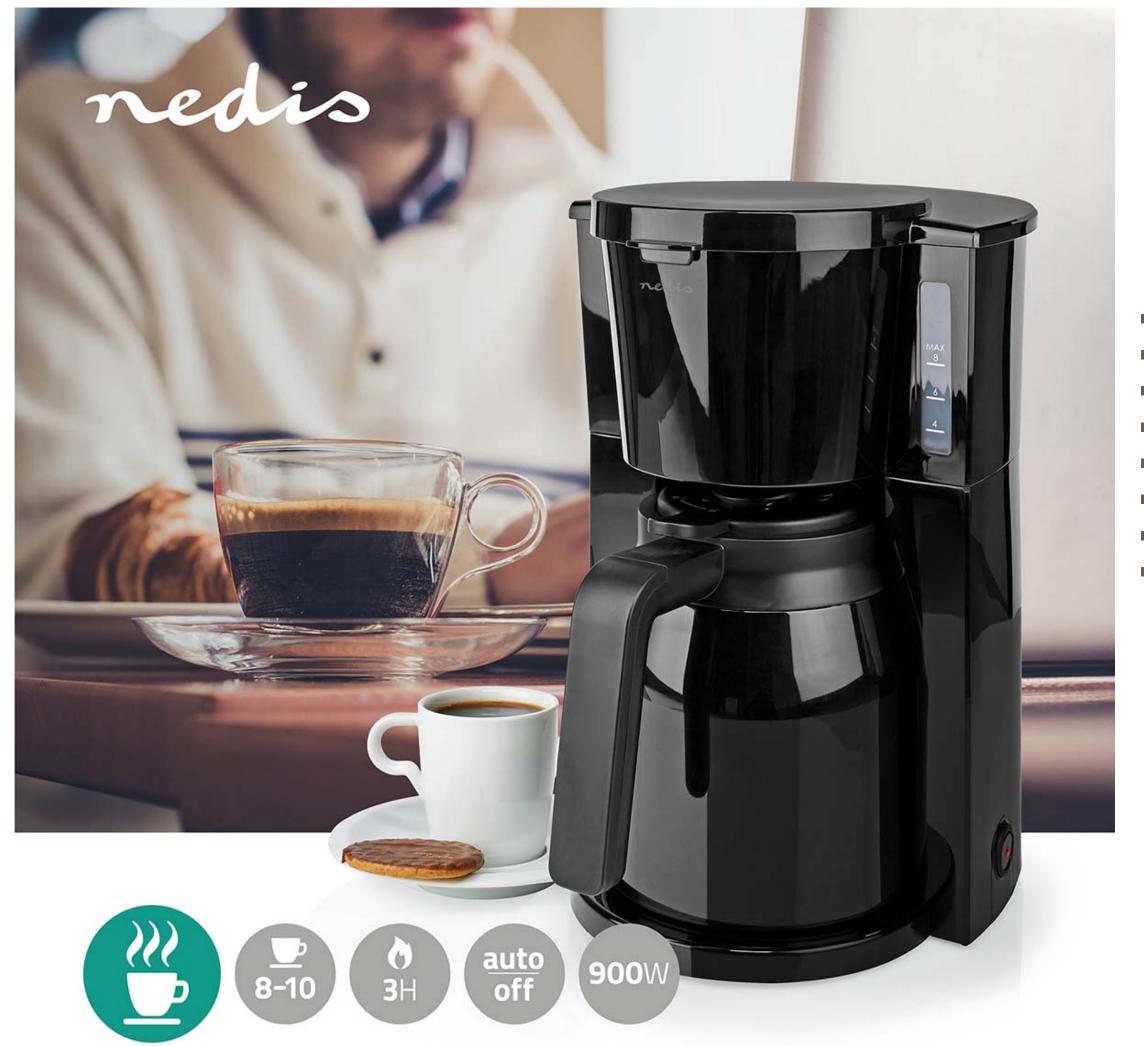

## nedio Coffee Maker | KACM250EBK

## Filter Coffee | 1.0 | 8 Cups | Black

Brand: Nedis | Article number: KACM250EBK | Product EAN number: 5412810334407 | Inner Carton EAN: | Outer Carton EAN: 5412810417520

## **Features**

- Coffee maker (900 Watt) with a thermal jug
- Glass thermal jug with a capacity of 1.0 L, suitable for 8 10 cups of coffee
- Removable filter holder for easy filling with coffee
- With re-usable nylon filter
- With 30 seconds anti-drip function
- With 8 minutes keep warm and automation shut off function
- Keeps freshly brewed coffee warm for up to three hours
- With water gauge