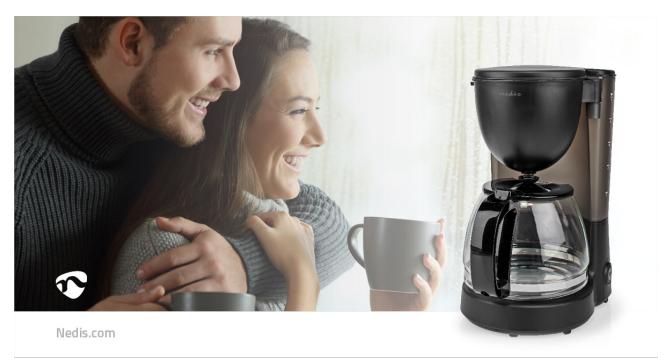

## Filter Coffee | 1.25 | | 10 Cups | Keep warm feature | Black

Brand: Nedis | Article number: KACM150EBK | Product EAN number: 5412810334391 Inner Carton EAN: | Outer Carton EAN: 5412810410224

This stylish designed coffee maker with matt black finishing has a glass jug with a capacity of 1.25 liters which makes it suitable for making 10 cups of coffee.

The coffee maker is very practical in use and has a removable filter holder and a washable coffee filter for extra convenience. The 30-second anti-drip function ensures that no coffee is wasted and after 40 minutes of keeping it warm, the device switches off automatically.

The indicator light at the on/off switch shows you at a glance if the coffee maker is switched on. The nonslip feet make sure it stands stable on the counter top.