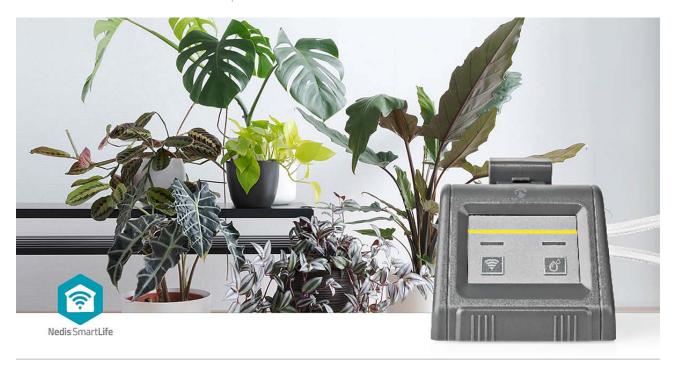

Take optimal care of your plants and always provide them with the right amount of water with the Nedis SmartLife Water Pump. Thanks to the practical watering system you never have to worry about dead or weak plants again, even when you are on vacation. Simply set a schedule via the Nedis SmartLife app and enjoy healthy and green plants.

How does it work?

Place Nedis SmartLife Water Pump near your plants, cut and use the included 10 meter tubes with all its accessories to reach all required plants as well as a water container of choice: bucket, bottle or watering can.

#### Features

- Automatic smart watering system for 10 plants
- Set a time schedule quickly and easily in the SmartLife app
- Pump water from any available water container (bucket, bottle or watering can)
- Strong enough to pump up to 500 ml per minute, up to 3 meters up
- Complete set with 10 meters of tubing, filter, connectors and drip emitters
- Physical push button to manually pump water (for the set duration or manually stop earlier)