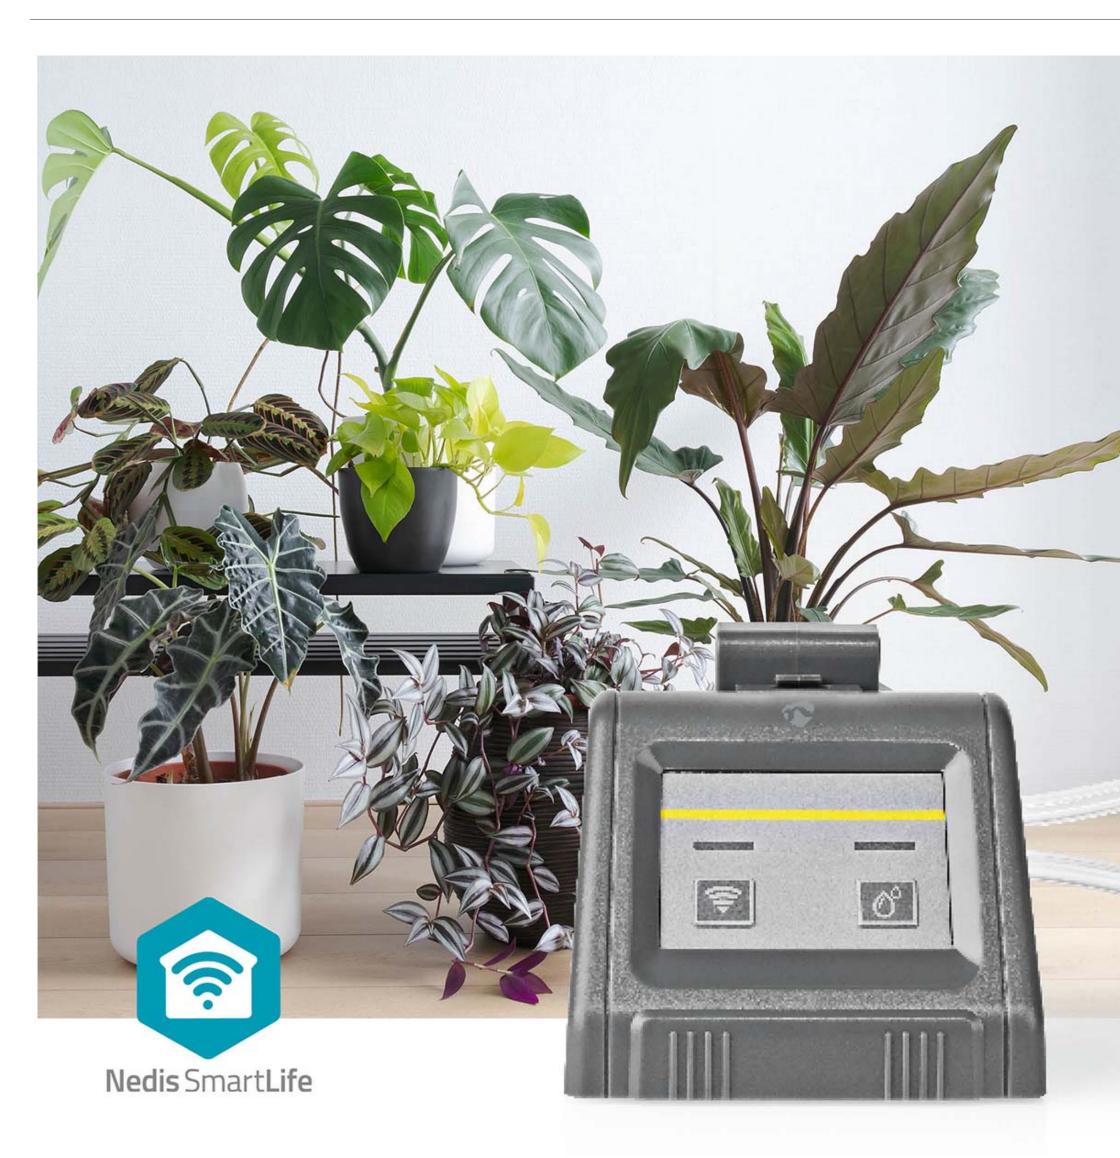

## nedio SmartLife Water Pump | WIFIWP10GY

## Features

- Automatic smart watering system for 10 plants
- Set a time schedule quickly and easily in the SmartLife app
- Pump water from any available water container (bucket, bottle or watering can)
- Strong enough to pump up to 500 ml per minute, up to 3 meters up
- Complete set with 10 meters of tubing, filter, connectors and drip emitters
- Physical push button to manually pump water (for the set duration or manually stop earlier)
- Connects directly to your Wi-Fi for automatic or remote control (when powered through USB)