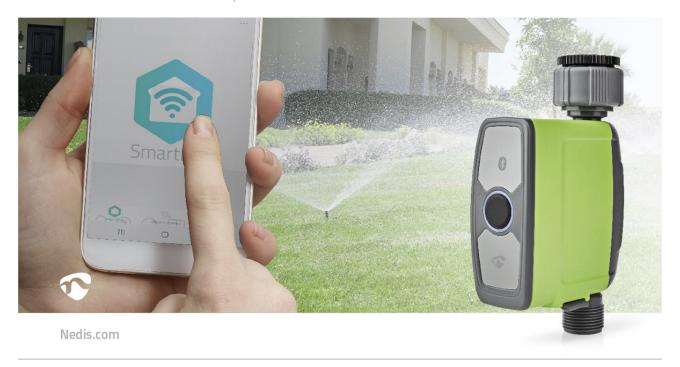

The Nedis Smartlife Water Control turns your outdoor tap into a smart water supply that you can schedule with your smartphone or action with the built-in button.

Reliably control the irrigation of your plants or lawn in everyday life, even when you are not at home. Simply mount the Water Control between a water tap and your sprinkler or a garden hose (no tools needed) and connect it to the Nedis SmartLife mobile App using a direct Bluetooth connection.