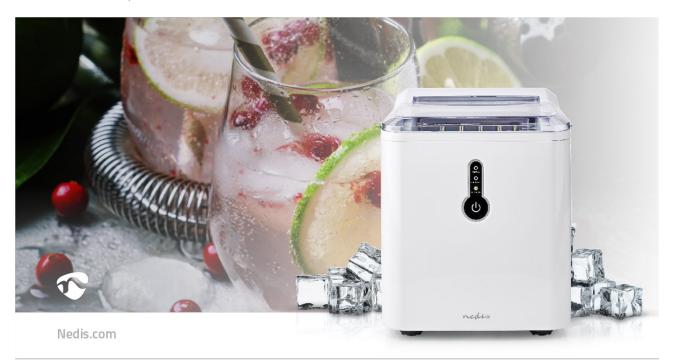

## Ice Cube Maker

## 1.5 | | 12 kg | Plastic

Brand: Nedis | Article number: KAIC100FWT | Product EAN number: 5412810334339 Inner Carton EAN: | Outer Carton EAN:

This Nedis ice cube maker has a compact design but still a water capacity of 1.5 L to provide ice cubes for cold drinks whenever and wherever you need it.

Within only 8 minutes your ice cubes are ready for use. The maximum 'ice-making' capacity in 24 hours is 12 kg. When the basket is full, the ice cube maker has an indicator light that indicates if when the ice basket is full, but also if you need to add water will indicate this, and also if you have to add water.

This ice cube maker is very user friendly, first you put water in the reservoir then you turn the ice machine on, after it is on the machine will automatically pump the water into the water collector.

## **Features**

- Compact design
- Simple and electronic use
- Removable bowl for easy maintenance and cleaning
- Water tank capacity of 1.5 L
- Ice cube production rate: 8 min
- Up to 12 kg of ice per day always on hand
- Low water level indicator
- Full basket indicator
- Large, transparent viewing window