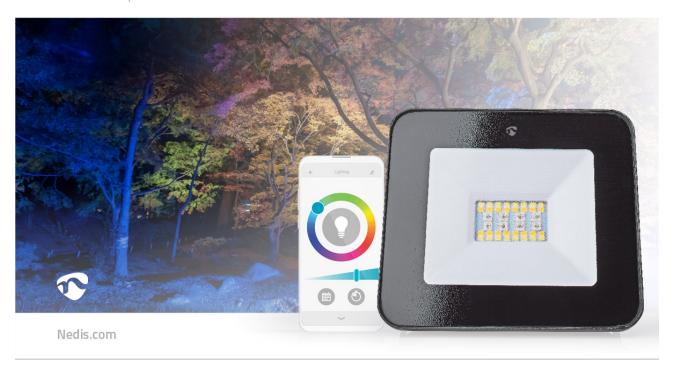

The smart Wi-Fi LED outdoor floodlight (20 Watt) for wall mounting has a light output of 1600 lumen which makes it ideal for illumination of entrance areas, driveways or carports. Thanks to its IP65 classification, this floodlight is suitable for any type of weather and can be used in temperatures ranging from -20 to 40°C. The handy mounting bracket ensures that you can determine the right angle yourself.

#### Easy to set up

Connect this floodlight to the Nedis SmartLife app and control it remotely. You can determine light intensity and color from tunable white (3000 - 6500 K) to RGB colors and set timers and scenarios for optimal comfort. Next to that you can use voice control in combination with Amazon Alexa or Google Home.

### Features Connec

- Connects directly to Wi-Fi, no separate hub required
- Control or schedule brightness and color (tunable white or RGB)
- Set timers and scenarios for optimal comfort
- Use voice control in combination with Amazon Alexa or Google Home
- Waterproof metal housing for outdoor use
- Use standalone or combine with other Nedis SmartLife products
- Ideal for illumination of entrance areas, driveways or carports
- Can also be used as a deterrent against burglary and theft