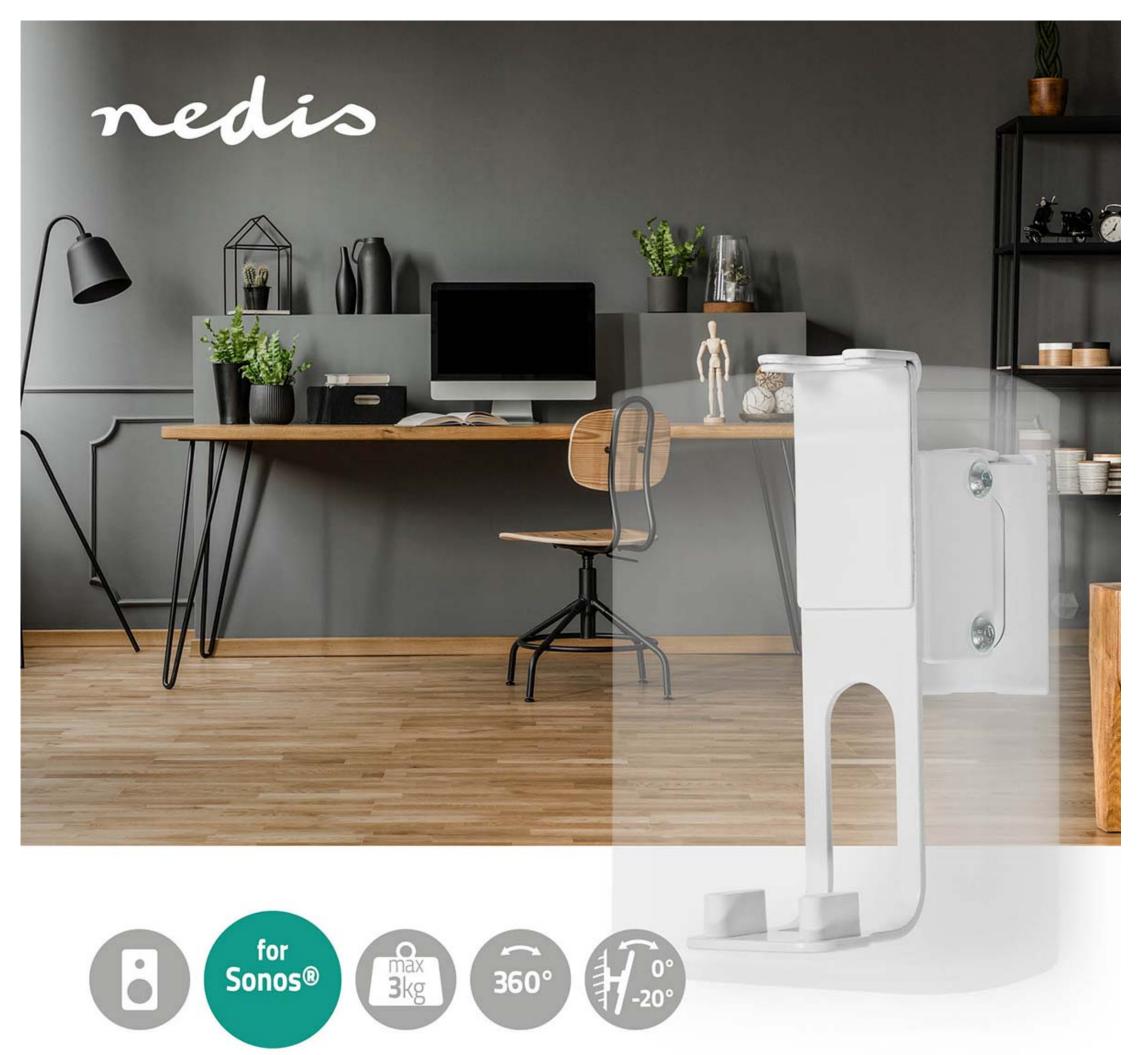

## Compatible with: Sonos® One SL™ / Sonos® One™ / Sonos® PLAY:1™ | Wall | 3 kg | Rotatable / Swivel / Tilt | Tiltable | Rotatable | Steel | White

Brand: Nedis | Article number: SPMT5721WT | Product EAN number: 5412810334186 | Inner Carton EAN: | Outer Carton EAN: 5412810385119

## **Features**

- Compatible with Sonos® One™, One™ SL and PLAY:1
- Fully Adjustable Rotate swivel or tilt to create the perfect angle to provide great sound in every position
- Floating design seamlessly integrates into interior living space
- Mounting holders to support the speaker firmly
- Removable mounting holders to make it suitable for universal speakers and maximize the versatility
- Cable management large gap to keep everything well organized and provides easy access for cable routing