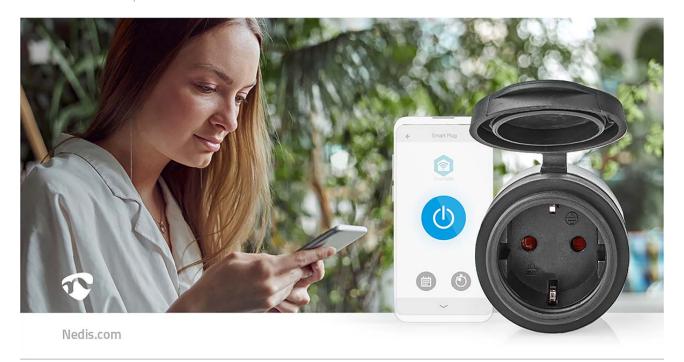

Control any outdoor appliance remotely simply by plugging them into this Nedis wireless smart socket and connecting them to your smartphone or tablet via your Wi-Fi router.

### Easy to set up

You don't need to be a technical genius or an electrician to control and automate your plugged-in appliances and devices. All you actually need is this Smart Socket and your Wi-Fi router. Our intuitive app will give you the ability to switch appliances on and off remotely and automatically. It can even work in connection with voice control systems such as Amazon Alexa or Google Home.

### Weatherproof

This smart plug is resistant to rain with its splashproof housing (IP44 when not in use) and can take temperatures ranging from -5 to 40 °C.

Schedule and pair