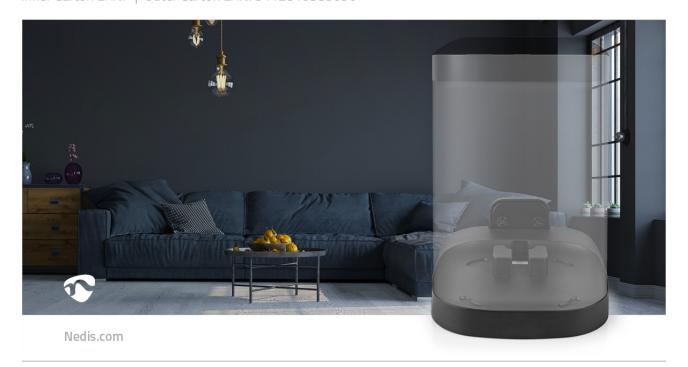

This Nedis© compact wall mount can be used for the popular Sonos® One, One SL, or PLAY:1 speaker. The floating design seamlessly integrates into the interior of the living room. It is designed specifically to match the contour, color, material, and finish of Sonos® speakers.

This product can also be used as a universal speaker mount when you remove the mounting posts. The cable management slot keeps the installation looking neatly organized.