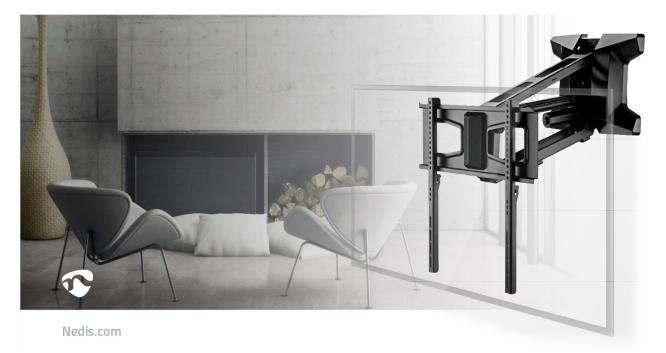

This Nedis<sup>©</sup> full motion motorised TV wall mount offers the right height for many situations. Thanks to the quiet motorised mechanism and the gas spring system, a smooth positioning and can be controlled by the supplied RF remote. The bracket comes off the wall from top to bottom and after that, you can swivel the bracket 25° to the left or the right. In the highest position, the bracket is flat against the wall. When it comes forward, the bracket will lower by max. 54 cm. Memory settings on the remote allow you to save settings and automatically have the mount move the TV to a previously saved viewing position.

#### Features

- Fits most TVs from 37" to 70"
- Strength tested to support TVs up to 35 kg
- A quiet motorised mechanism and a gas spring system
- RF Remote controlled with 2 pre-set positions for easy use
- Height adjustable different height options and puts the TV at the ideal viewing height (0 – 540 mm)
- Rotate functionality rotate the TV from left to right in a range of 25°.
- Built-in level adjustment ensures perfect positioning of up to +3°~-3°