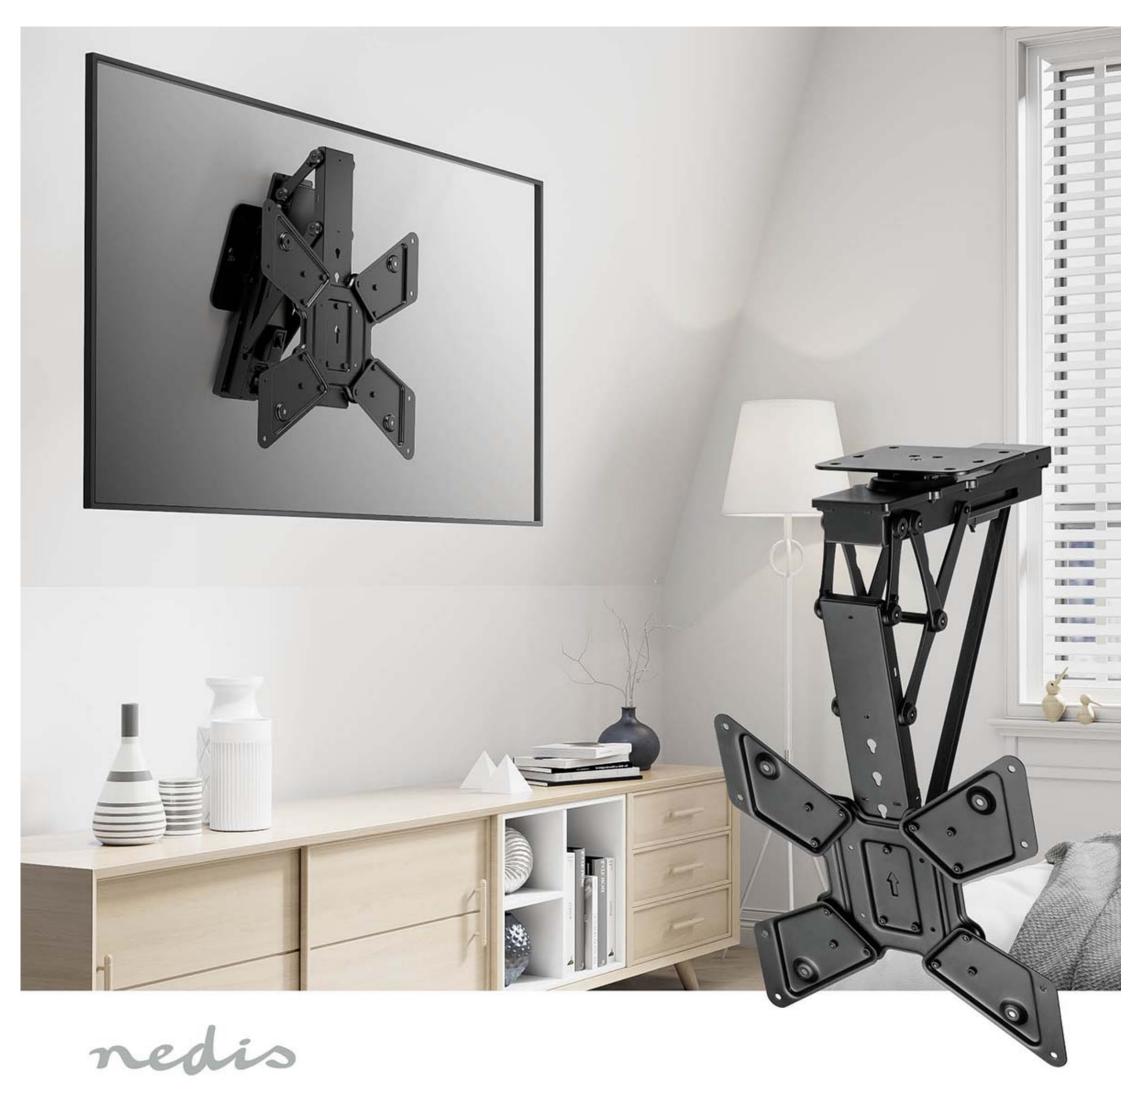

## nedio Motorised TV Wall Mount | TVWM5850BK

## 37 - 70 " | Maximum supported screen weight: 35 kg | Rotatable | Minimum wall distance: 153 mm | Maximum wall distance: 485 mm | Remote controlled | ABS / Steel | Black

Brand: Nedis | Article number: TVWM5850BK | Product EAN number: 5412810333905 | Inner Carton EAN: | Outer Carton EAN:

## **Features**

- Fits most TVs from 37" to 70"
- Strength tested to support TVs up to 35 kg
- A quiet motorised mechanism and a gas spring system
- RF Remote controlled with 2 pre-set positions for easy use
  Height adjustable different height options and puts the TV at the ideal viewing height (0 – 540 mm)
- Rotate functionality rotate the TV from left to right in a range of 25°.
- Built-in level adjustment ensures perfect positioning of up to +3°~-3°
- Clean look provided with retracting it back