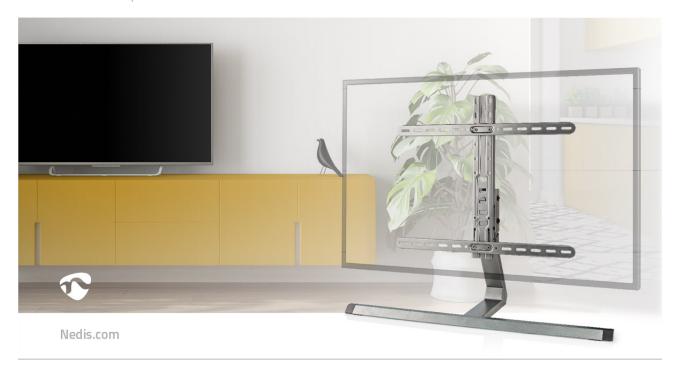

Inner Carton EAN: | Outer Carton EAN: 5412810385461

This Nedis® full motion desk/table TV stand is a modern and space saving table top solution which fits in any interior design. It features a streamlined and stylish solid aluminium base, leaving you enough space to put a soundbar in front of it. Thanks to the integrated cable management your TV table looks neat and tidy and there are no cables hanging around. The stand is suitable for all common TV-screens with a size of 37" up to 75".

#### Features

- Fits most TV's from 37" to 75"
- Suitable for different VESA sizes compatible with 200x200, 300x200, 300x300, 400x200, 400x300, 400x400, 600x400
- Strength tested to support TVs up to 40 kg
- Height adjustable 5 different height options for positioning the TV at the ideal viewing height (583, 620, 658, 695 or 733 mm)
- Toolless tilt functionality +5°~-10° tilt range to create the best viewing angle
- Rotate functionality rotate the TV from left to right in a range of 35°.