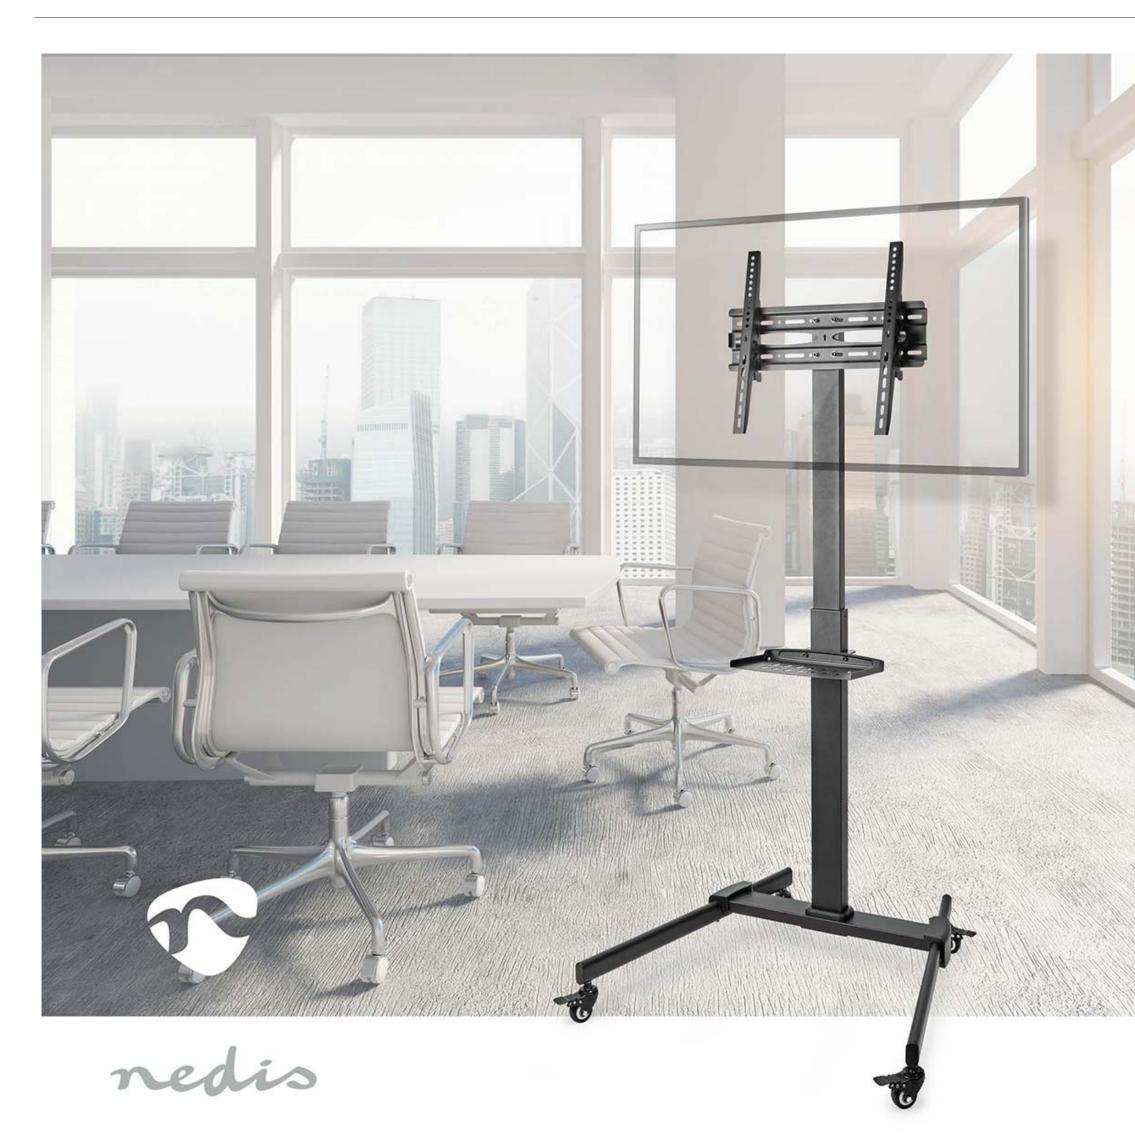

## nedis TV Floor Stand | TVSM5100BK

## 32 - 55 " | Maximum supported screen weight: 35 kg | Premium Column Design | Adjustable pre-fixed heights | Snap-lock | Steel | Black

Brand: Nedis | Article number: TVSM5100BK | Product EAN number: 5412810333875 | Inner Carton EAN: | Outer Carton EAN:

## Features

- Fits most TVs from 32" to 55"
- Strength tested to support TVs up to 35 kg
  Height adjustable 8 different height options and puts the TV at the ideal
- viewing height (1160, 1210, 1260, 1310, 1360, 1410, 1460, or 1510 mm) with the quick-release spring lock
- Toolless tilt functionality +10°~-10° tilt range to create the best viewing angle
   4 lockable wheels to provide smooth and stable movement from one location
- to another and lock if needed