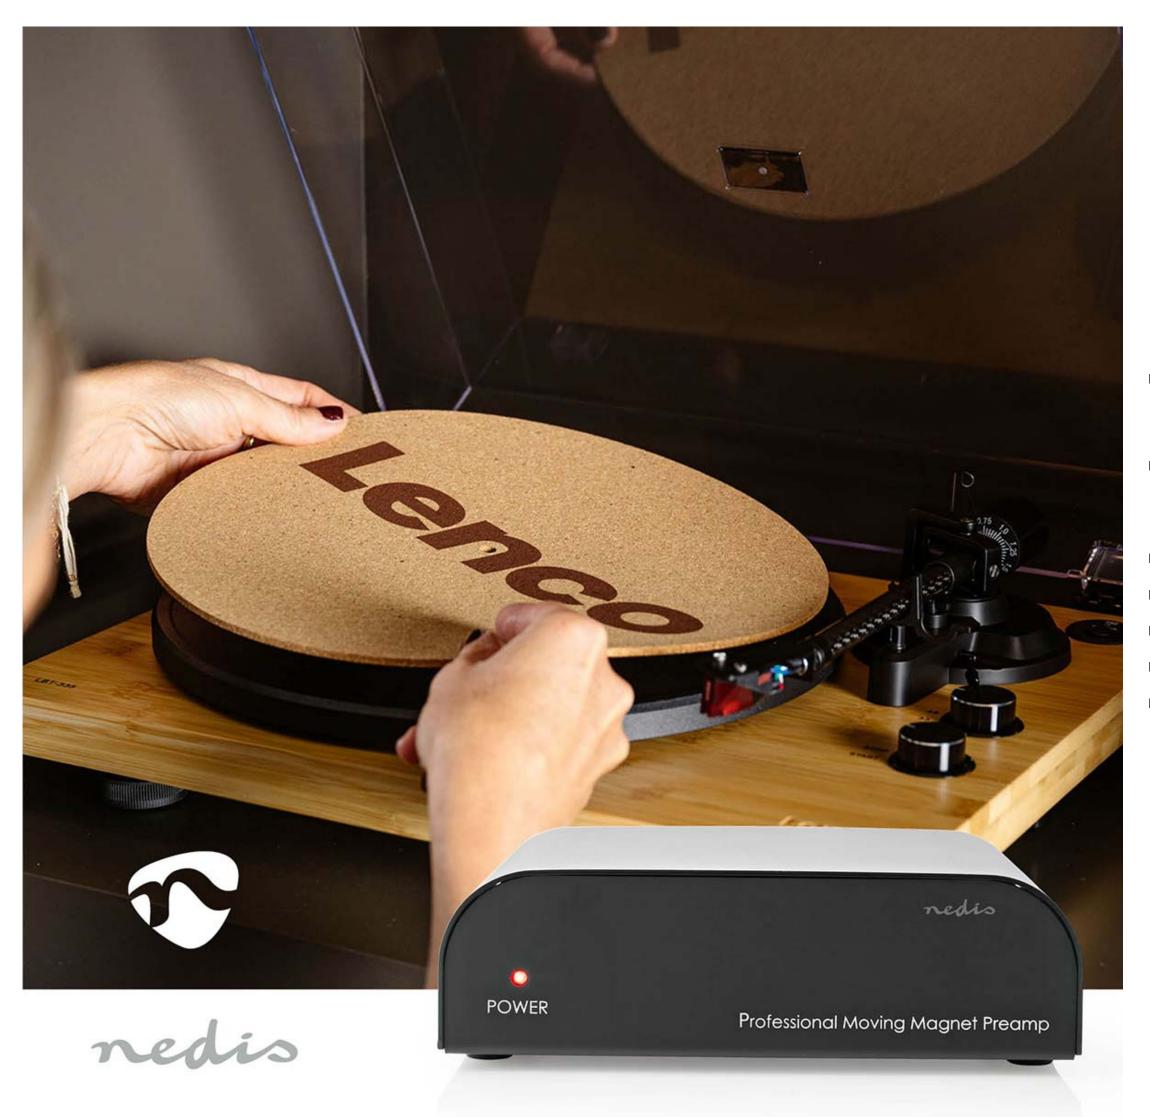

## **Features**

- Connect the pre-amplifier to a (second) record player for connecting it to an audio system or external speakers
- Delivers a signal boost for levelling the signal with your audio system or speakers
- Gold-plated RCA input and output for optimal sound transmission
- Stylish metal and compact design easy to take with you
- Power switch for easy turning it on or off
- LED indicator shows it the device is powered on
- Including power adapter