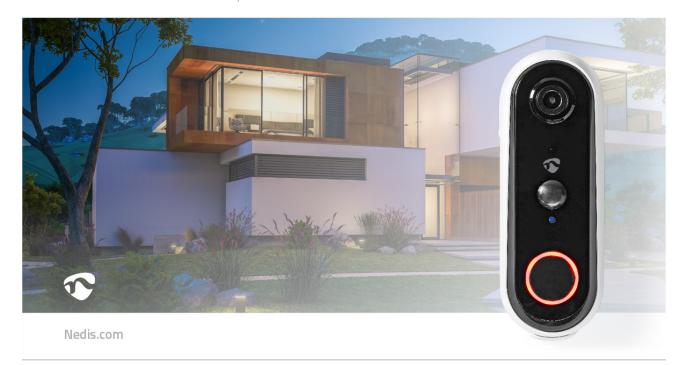

With this wireless Nedis SmartLife video doorbell you always know if there is someone at your door, no matter where you are. As soon as your visitor rings the doorbell or, thanks to motion detection, even approaches your front porch, you'll receive a push notification on your smartphone. You can then start a video call, asking the courier to drop off the parcel at your neighbours or tell that salesman you're not interested - all without opening the door.

Given that you're able to respond from any location in the world as long as your smartphone has an internet connection, this also increases home security.

### **Features**

- Battery included for a 100% wireless solution and easy installation
- Battery lifetime up to 2 months in standby mode / 200 recordings on a single charge.
- Sends push notifications to your smartphone if someone approaches (motion detection) or rings the bell
- Motion detection can also be deactivated (e.g. if your door faces the street directly)
- 2-way communication to talk to your visitors wherever you are
- HD recording (720p) and digital zoom on your smartphone for a detailed view