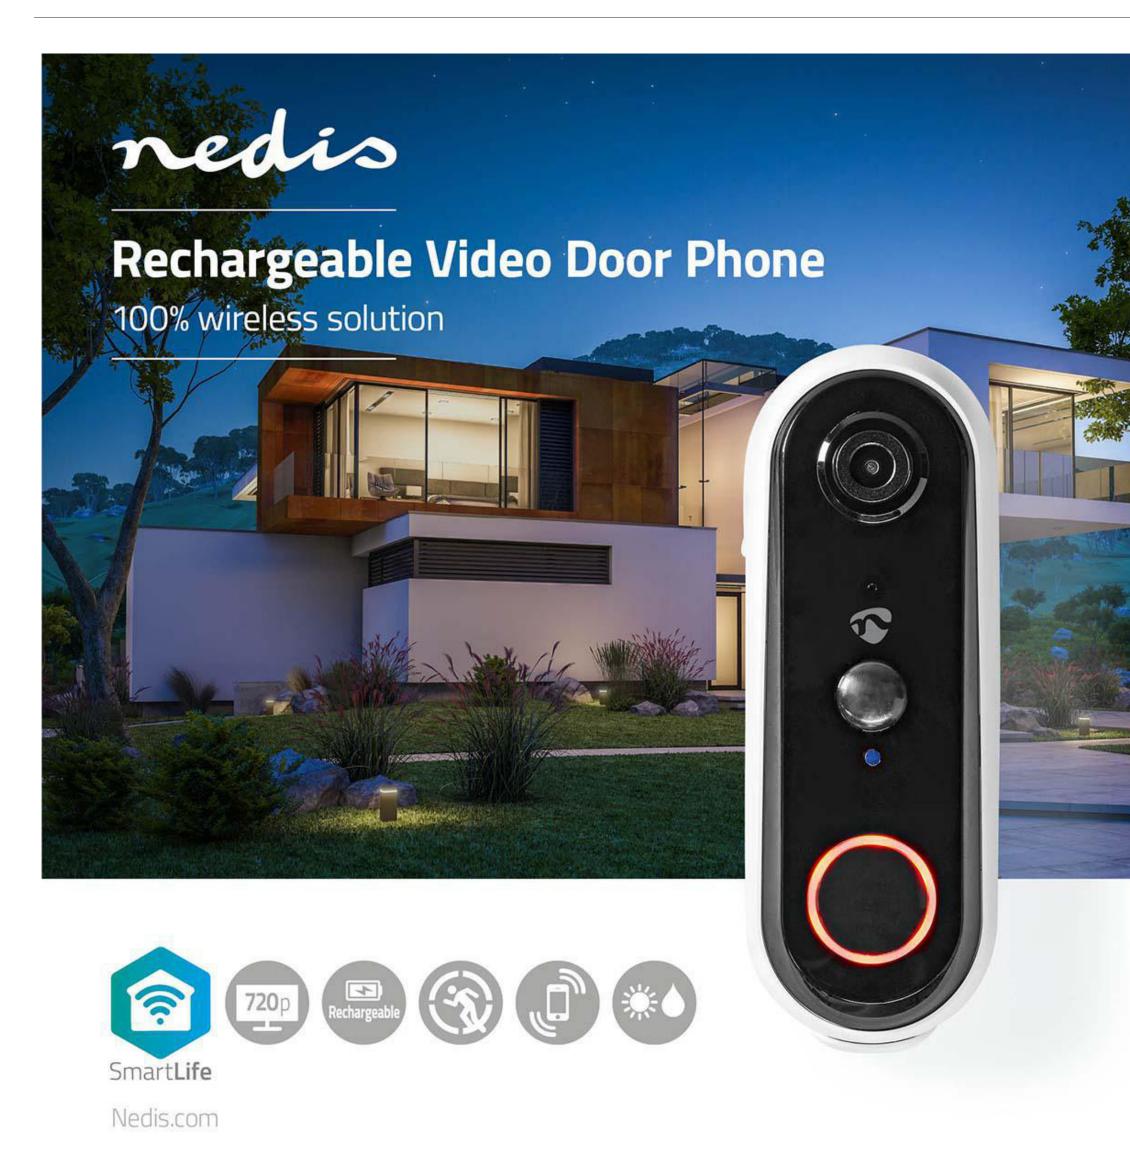

## nedio SmartLife Video Doorbell | WIFICDP20WT

## Wi-Fi | Battery Powered | HD 720p | Cloud Storage (optional) / microSD (not included) | IP54 | With motion sensor | Night vision | White

Brand: Nedis | Article number: WIFICDP20WT | Product EAN number: 5412810331567 | Inner Carton EAN: 5412810396092 | Outer Carton EAN: 5412810382279

## Features

- Battery included for a 100% wireless solution and easy installation
- Battery lifetime up to 2 months in standby mode / 200 recordings on a single charge.
- Sends push notifications to your smartphone if someone approaches (motion detection) or rings the bell
- Motion detection can also be deactivated (e.g. if your door faces the street directly)
- 2-way communication to talk to your visitors wherever you are
- HD recording (720p) and digital zoom on your smartphone for a detailed view