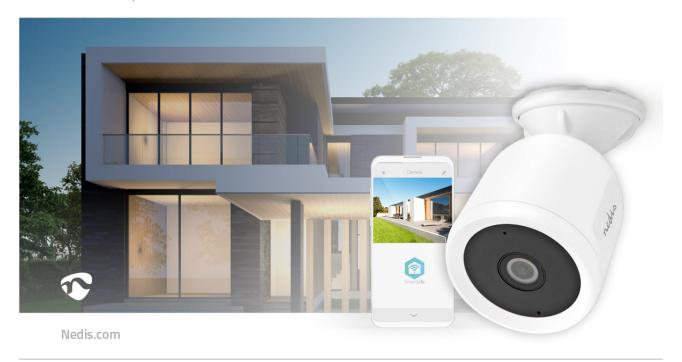

## SmartLife Outdoor Camera

Home automation just got simpler with this Full HD Nedis® Smart IP Camera that supports Google Home and Amazon Alexa. The smart camera is very user friendly, simply connect it to your Wi-Fi and you are ready to monitor the outside area of your house, even when you are not at home. The waterproof IP65 housing of this camera in combination with its 10-metre infrared LED night vision ensures you longer durability and always a clear sight, no matter the season, day or night or heavy weather conditions.