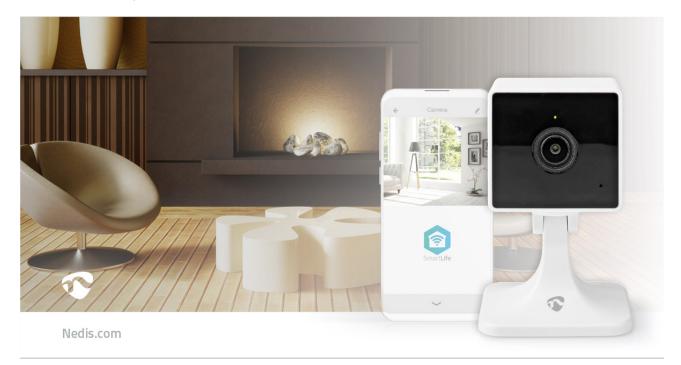

# SmartLife Indoor Camera

An essential addition to any smart home system, this Nedis® Smart Home IP Camera connects directly with your Wi-Fi network - no additional hub required - to be triggered by any motion and sound in the room.

### Smart IP Camera

Home automation just got simpler. This easy to use camera can be easily connected to your existing Wi-Fi network to monitor rooms for any sound or motion.

It records in Full HD resolution (1920 x 1080 pixels) for complete clarity of the images captured. In addition, the camera is just as powerful at night: infrared LEDs provide night vision to a distance up to 5 m.