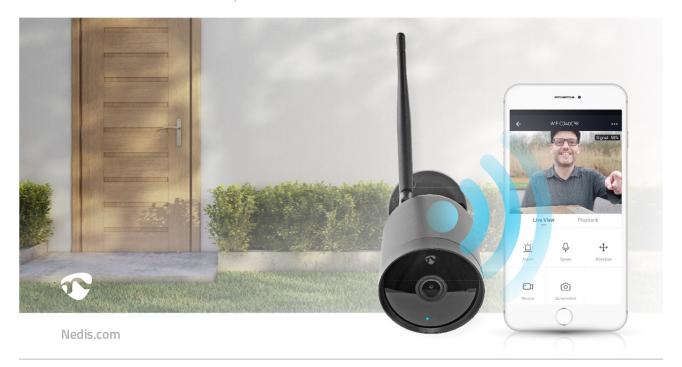

This easy to use Smart Outdoor IP Camera can be simply connected to your existing Wi-Fi network to monitor the outside areas of your house and record any sound or motion.

The waterproof metal housing and 15 metre night vision results in a reliable solution for everyday use all year long.

Watch, listen and speak live to whoever is in front of the camera or watch back recordings made either on the MicroSD card (not included) or in the cloud (subscription based).

Recordings can be made continuously, scheduled or triggered by motion or sound.

Full HD (1920x1080) recordings are stored either on a Micro SD card up to 128 GB (not included) or in the cloud (subscription based).

About Nedis SmartLife

## **Features**

- Waterproof (IP65) metal housing for a reliable sturdy solution suited to all year use
- Full HD image quality to record every detail and to watch live footage or recordings in the app
- When detecting (unwanted) movement the smart camera sends a push notification to your smartphone and starts recording automatically
- Two way audio so you can not only listen but also talk back
- Record on micro SD card up to 128 GB (not included) or in the cloud (subscription based)