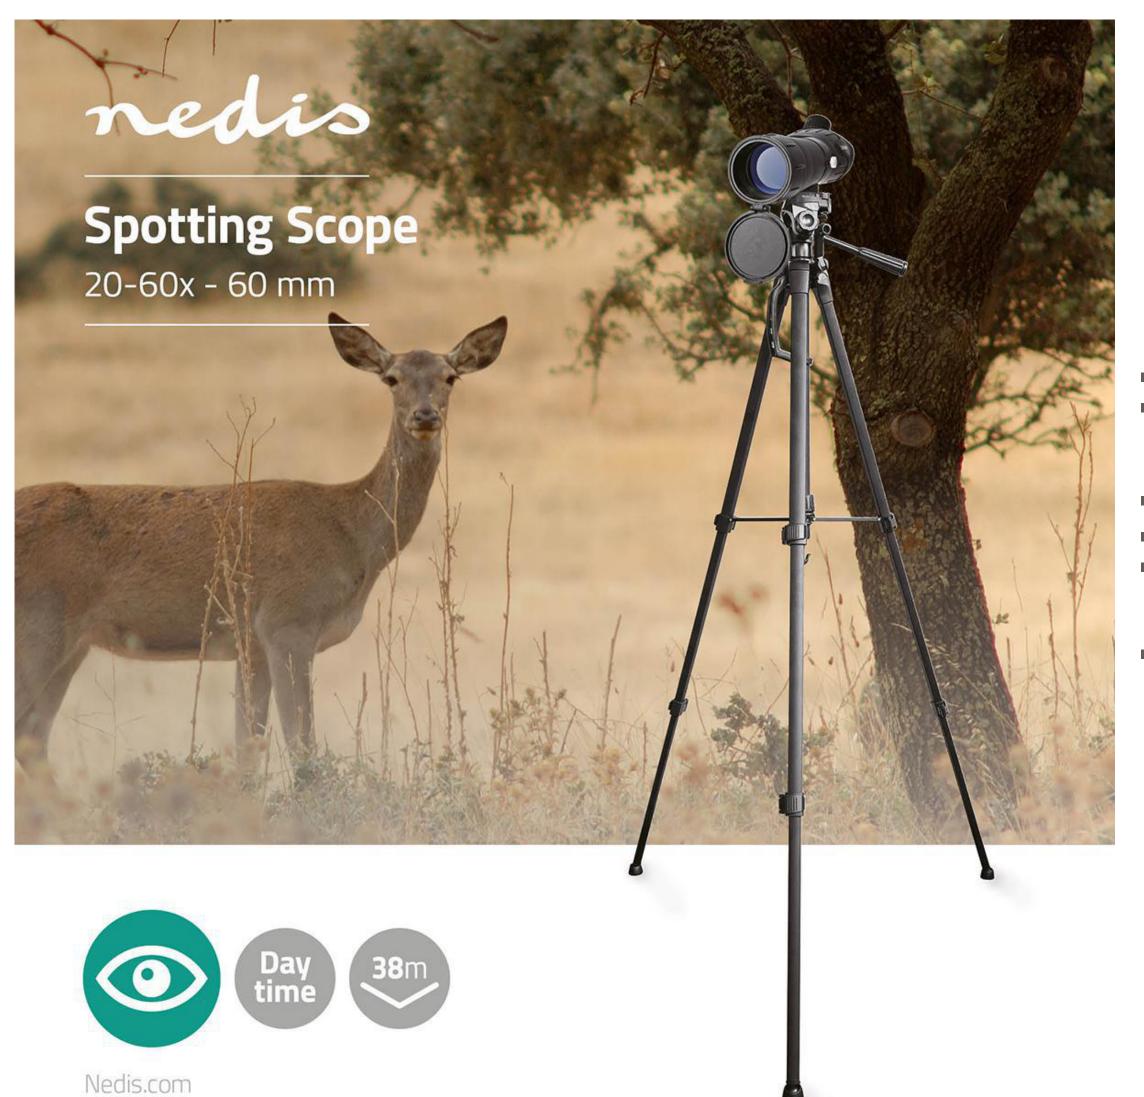

## Magnification range: 20-60 | Objective lens diameter: 60 mm | Field of view: 38 m | Dioptric correction | Travel bag included | Black

Brand: Nedis | Article number: SCSP2000BK | Product EAN number: 5412810330942 | Inner Carton EAN: | Outer Carton EAN: 5412810382705

## **Features**

- The spotting scope has a magnification of 20 to 60x.
- The magnification number indicates how many time an object is magnified by the lens. The larger the number the higher the magnification.
- Objective lens diameter: 60 mm
- This indicates how much light is let through the spotting scope lens.
  The bigger the lens the more light comes in but also means the spotting scope will be more heavy.
- The field of view at a 1000 meters distance is 38 meter. Making it ideal for still object and animals.