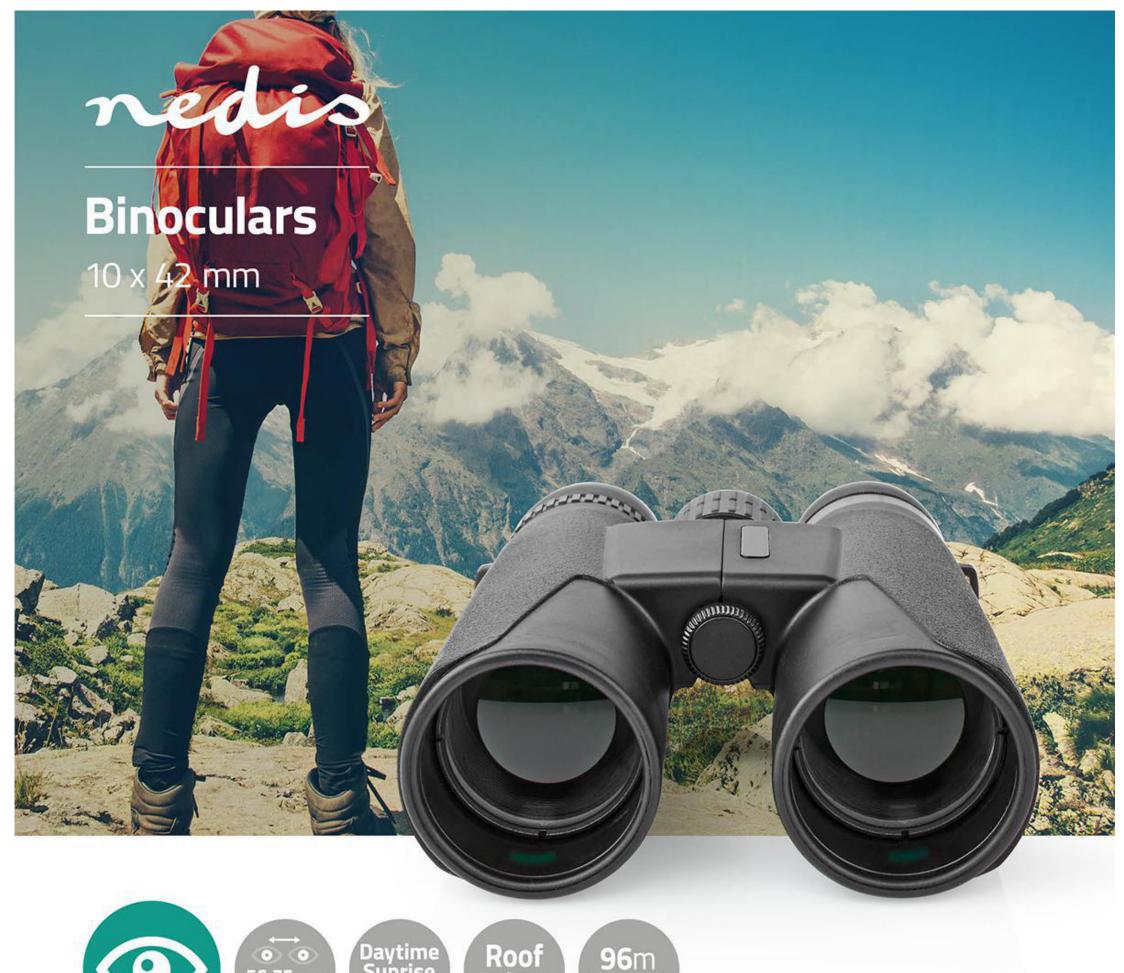

## Magnification: 10 x | Objective lens diameter: 42 mm | Field of view: 96 m | Travel bag included | Black

Brand: Nedis | Article number: SCBI4000BK | Product EAN number: 5412810330898 Inner Carton EAN: 5412810396184 | Outer Carton EAN: 5412810382699

## **Features**

- The binocular has a magnification of 10x.
- The magnification number indicates how many time an object is magnified by the lens. The larger the number the higher the magnification.
- For a binocular with magnification 7 or 10 is most useful. When the number is higher it will result in less stability of the image.
- Objective lens diameter: 42 mm
- This indicates how much light is let through the binocular lens.
- The bigger the lens the more light comes in but also means the binocular will be more heavy.