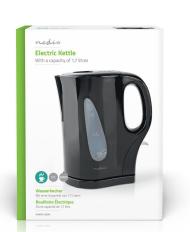

nedis Electric Kettle

## 1.7 | | Plastic | Black | Strix<sup>®</sup> controller | Boil-dry protection

Brand: Nedis | Article number: KAWK115EBK | Product EAN number: 5412810330850 Inner Carton EAN: | Outer Carton EAN: 5412810372102

Fill the electric kettle with up to 1.7 litres of water to enjoy your cup of tea within minutes. The kettle features a wireless and lightweight design which makes filling and cleaning very easy.

## Features

- Kettle with a volume of 1.7 liters
- With a removable filter to prevent limescale
- Easy to read water level indicator
- Strix control according to international safety standards
- With dry-boil protection, auto shut off function, and nonslip feet
- On/off switch with indicator light