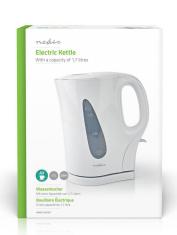

## Electric Kettle

## 1.7 | Plastic | White | Strix® controller | Boil-dry protection

Brand: Nedis | Article number: KAWK115EWT | Product EAN number: 5412810330843

Inner Carton EAN: | Outer Carton EAN: 5412810372119

Fill the electric kettle with up to 1.7 litres of water to enjoy your cup of tea within minutes. The kettle features a wireless and lightweight design which makes filling and cleaning very easy.

## Features

- Kettle with a volume of 1.7 liters
- With a removable filter to prevent limescale
- Easy to read water level indicator
- Strix control according to international safety standards
- With dry-boil protection, auto shut off function, and nonslip feet
- On/off switch with indicator light