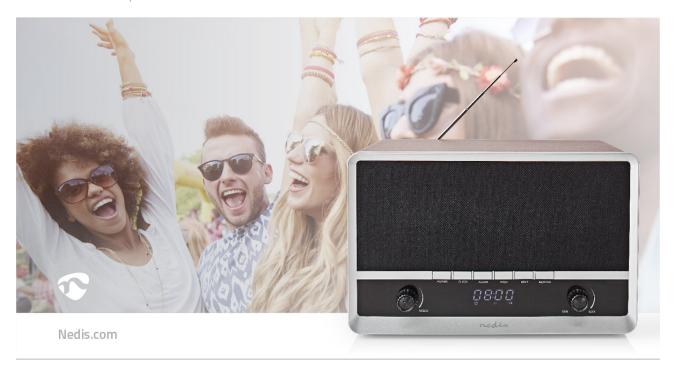

Enjoy your favourite music stations or streaming music with this Nedis retro FM radio with Bluetooth® connection. This table design radio combines a stylish wooden-look housing and is a great addition to every room because of the retro design.

The rich 2x 6 W peak power sound experience emerges from the incredible speakers. The 1200 mAh built-in battery will play music continuously for up to 4 hours on a single charge. In addition it can also play via the USB cable (adapter is not included) when the battery is low.

The control buttons provide the ultimate user experience switching between radio, Bluetooth® or AUX. You can also set the alarm with the alarm clock function which makes it a multi functional radio.

## **Features**

- Bluetooth® 5.0 technology for a stable, interference-free connection
- 2x 6 W peak power providing a sound to enjoy and relax with
- Rechargeable built-in battery for a maximum of 4 hours playtime on the move
- Control buttons switch easily between radio, Bluetooth or AUX mode
- Alarm clock with snooze button for waking up when needed
- Table retro design blends into every interior
- Powered via USB (adapter not included) or built-in battery - for 100% playtime