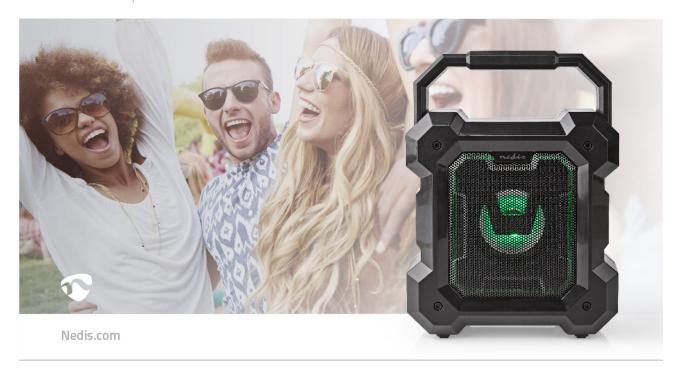

This Nedis Bluetooth® speaker with a carrying handle allows you to take your music with you wherever you go.

Its 1500 mAh battery will play music continuously for up to 13 hours on a single charge. The rich 1.7 W RMS sound experience emerges from an incredibly lightweight speaker and a choice of LED light options will make the party complete.

## **Features**

- Bluetooth® technology for a stable and solid wireless connection
- Built-in 1500 mAh battery for 13 hours of nonstop music on a single charge
- 5.1 W peak power providing a sound to enjoy and relax with
- Integrated LED lights to make the party complete
- Carrying handle for taking the music with you wherever you go