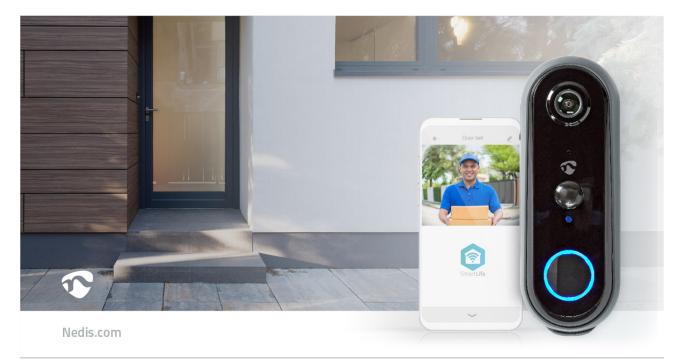

With this Nedis SmartLife video doorbell you always know there's someone at your door, no matter where you are. As soon as your visitor rings the doorbell or, thanks to the accurate PIR motion detector, even approaches your front door, you'll receive a push notification on your smartphone. You can then start a video call, asking the courier to drop off the parcel at your neighbours or tell that salesman you're not interested – all without opening the door.

Given that you're able to respond from any location in the world as long as your smartphone has an internet connection, this also increases home security, by making it seem like you're at home.

## Features

- Sends push notifications to your smartphone if
- someone approaches (PIR motion detector) or rings the bell
- Battery powered offering a 100% wireless solution
- Motion detection can also be deactivated (e.g. if your door faces the street directly)
- 2-way communication to talk to your visitors wherever you are
- Full HD recording (1080p) and digital zoom on your smartphone for a detailed view
- Recordings are stored on a MicroSD card up to 128 GB (not incl.) - watch back what happened