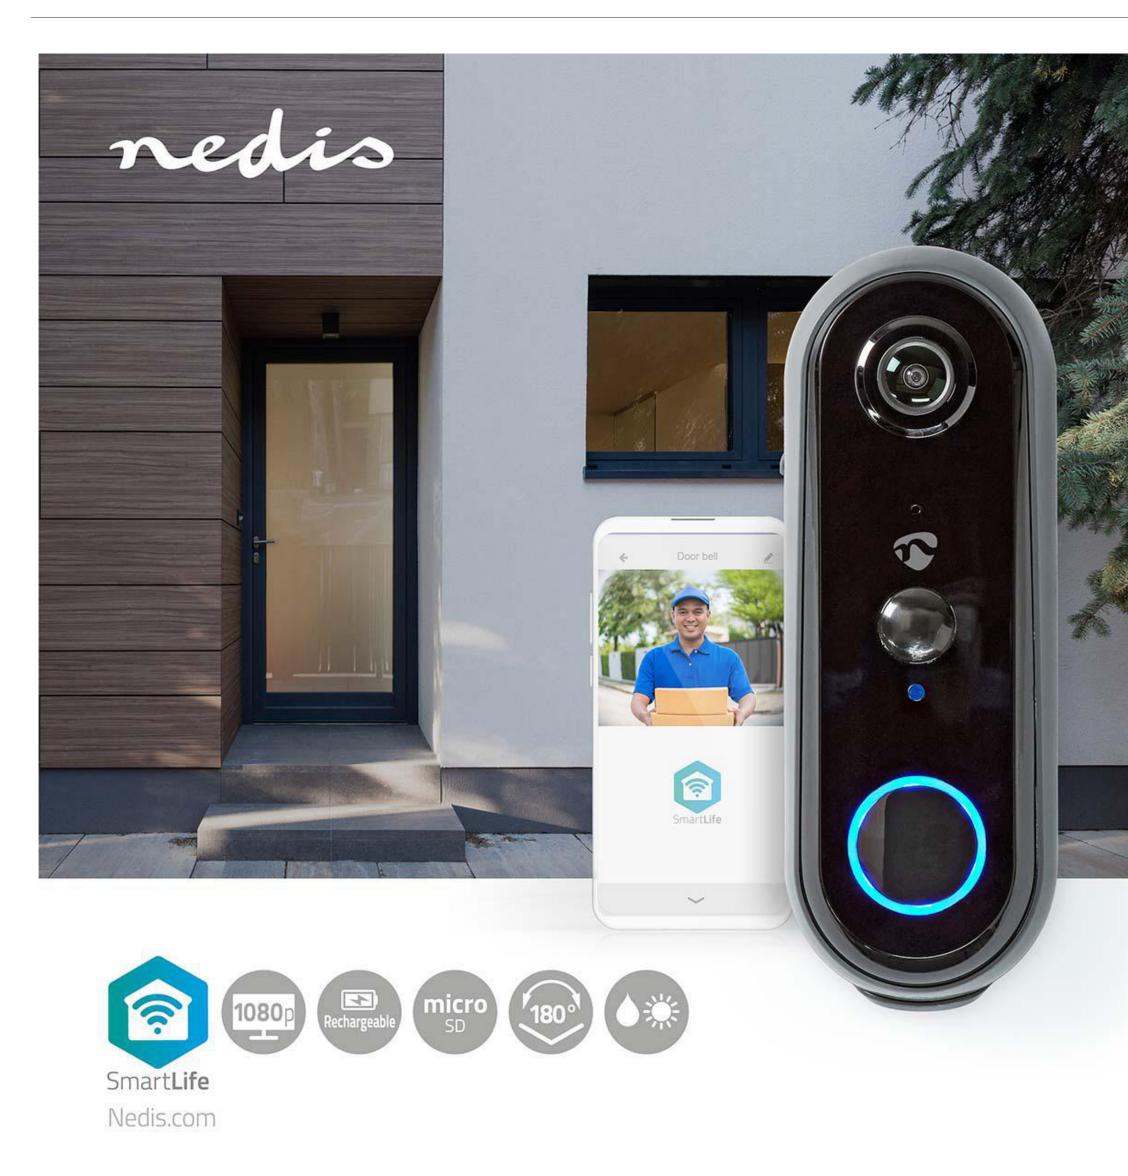

## nedio SmartLife Video Doorbell | WIFICDP20GY

## Wi-Fi | Battery Powered | Full HD 1080p | Cloud Storage (optional) / microSD (not included) | IP54 | With motion sensor | Night vision | Grey

Brand: Nedis | Article number: WIFICDP20GY | Product EAN number: 5412810330287 | Inner Carton EAN: 5412810396085 | Outer Carton EAN: 5412810382262

## Features

- Sends push notifications to your smartphone if someone approaches (PIR motion detector) or rings the bell
- Battery powered offering a 100% wireless solution
- Motion detection can also be deactivated (e.g. if your door faces the street directly)
- 2-way communication to talk to your visitors wherever you are
- Full HD recording (1080p) and digital zoom on your smartphone for a detailed view
- Recordings are stored on a MicroSD card up to 128 GB (not incl.) watch back what happened