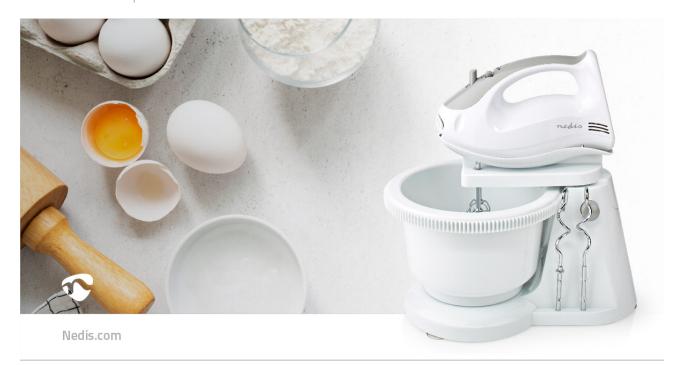

Mixing soups, sauces and ingredients is easy with this 200 W hand blender that comes with a 2 L mixing bowl

It's quick and convenient to use - with five speed settings and a turbo function - and incredibly easy to clean with an ejector button to release its beaters or dough hooks.

## Features

- 200W
- 5 speed settings, with turbo function
- Including one pair of beaters and dough hooks
- Eject button for releasing beater & dough hooks
- With 2L Turning bowl