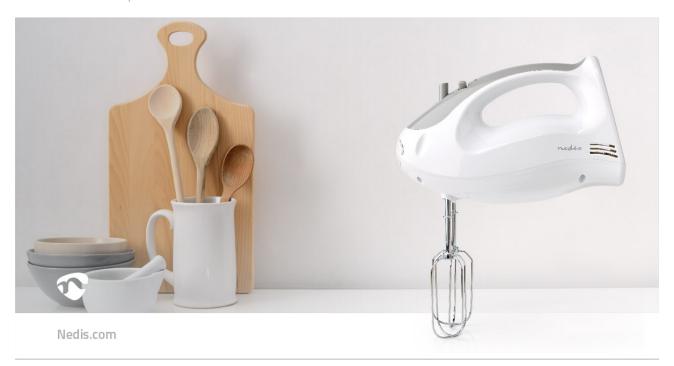

## Hand Mixer

## 200 W | 5-Speed Setting | Turbo function | 2 Beaters / 2 Dough Hooks | Grey / White

Brand: Nedis | Article number: KAHM100CWT | Product EAN number: 5412810330218

Inner Carton EAN: | Outer Carton EAN: 5412810371792

Mixing soups, sauces and ingredients is easy with this 200 W hand blender.

It's quick and convenient to use - with five speed settings and a turbo function - and incredibly easy to clean with an ejector button to release its beaters or dough hooks.

## Features

- 200 W
- 5 speed settings, with turbo function
- Eject button for releasing the beater and dough hooks supplied with it