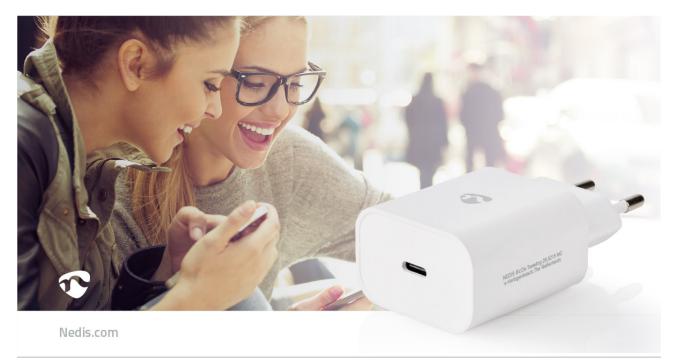

This Nedis® 30 W QC 4+ wall charger allows you to charge smartphones, tablets, Nintendo Switch and many other devices without requiring a PC or notebook.

The QC 4+ port is backwards compatible and offers the fastest possible charge to any Quick Charge-enabled device. The port can also charge all non-Quick Charge devices at impressive speeds of up to 3.0 A. Thanks to its small size this is the perfect travel solution for portable charging.