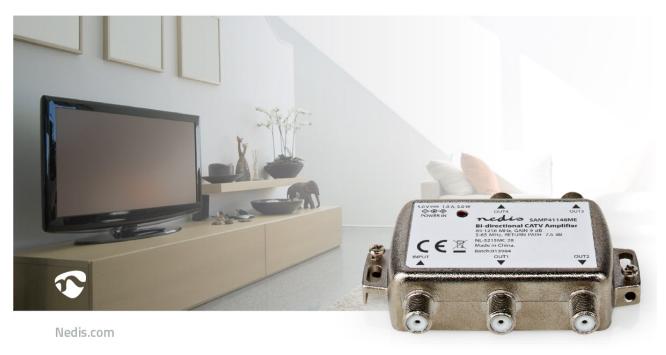

## **nedis** CATV Amplifier

## Gain: 9 dB | 85 - 1218 MHz | Number of outputs: 4 | Return path | Silver

Brand: Nedis | Article number: SAMP41148ME | Product EAN number: 5412810330461 Inner Carton EAN: 5412810396801 | Outer Carton EAN: 5412810384587

This CATV amplifier with gain control and slope control offers one output to provide ultra-clear TV signals, with a gain of 12 dB, when connected to your television set up.

It creates an active return path which supports interactive TV and a cable (internet) modem.

## Features

- Ultra-clear TV reception and more reliable TV quality
- Gain control allows you to match the amplifier input to the source output
- Return path supports interactive TV and a cable (internet) modem
- Slope control to compensate loss of signal.
- Plug and play the F connector makes installation simple