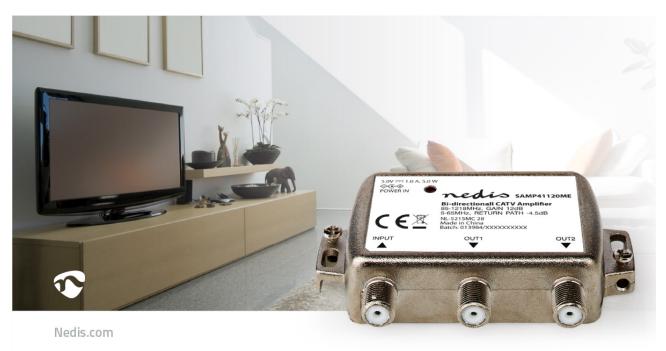

## **nedis** CATV Amplifier

## Gain: 12 dB | 85 - 1218 MHz | Number of outputs: 2 | Return path | Silver

Brand: Nedis | Article number: SAMP41120ME | Product EAN number: 5412810327133 Inner Carton EAN: 5412810396795 | Outer Carton EAN: 5412810384563

This CATV amplifier with gain control and slope control offers one output to provide ultra-clear TV signals, with a gain of 9 dB, when connected to your television set up.

It creates an active return path which supports interactive TV and a cable (internet) modem.

## Features

- Ultra-clear TV reception and more reliable TV quality
- Gain control allows you to match the amplifier input to the source output
- Return path supports interactive TV and a cable (internet) modem
- Slope control to compensate loss of signal.
- Plug and play the F connector makes installation simple