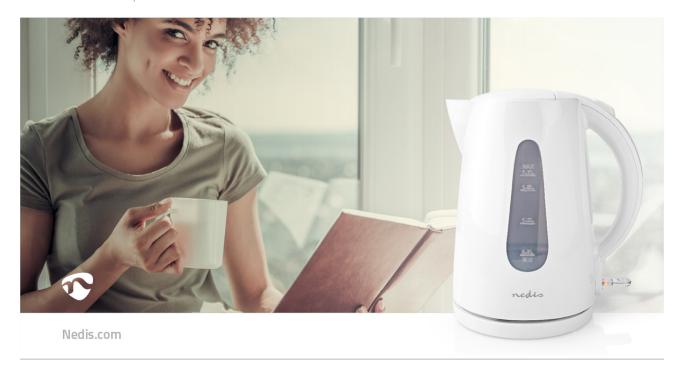

## Electric Kettle

This 1.7 litre electric kettle has a cordless 360° pirouette base that makes it easy to remove the kettle and fill your cup up and a concealed heating element to prevent the build-up of limescale.

## Features

- Kettle with a volume of 1.7 liters
- Concealed heating element of 2200 Watt for easy cleaning
- 360 degree base with cord storage
- With a removable filter to prevent limescale
- Spring lid with large opening for easy filling and cleaning
- Easy to read water level indicator
- Strix control according to international safety standards
- With dry-boil protection, auto shut off function, and nonslip feet
- On/off switch with indicator light