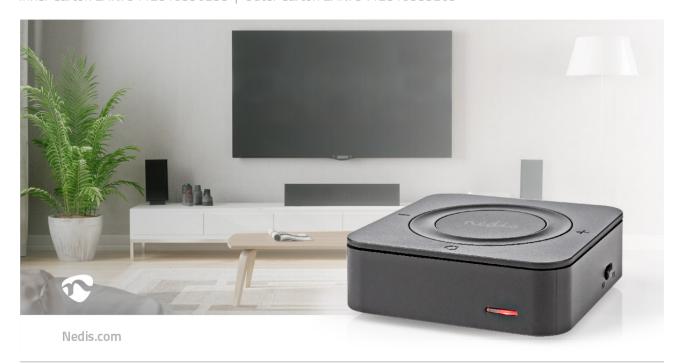

Enjoy transmitting and receiving audio with this compact Nedis wireless Bluetooth® audio transmitter receiver with a Toslink input/output connection.

It supports SBC, aptX™ and aptX™ Low Latency Bluetooth® profiles so that it can easily connect with other Bluetooth® devices, such as headphones and audio systems.

You can seamlessly transmits audio without wires from your TV or wired audio system to your Bluetooth® headphones or speakers. In receiving mode you can stream audio from your smartphone, laptop or tablet to any audio system or speakers (using the Toslink connection). The AUX input/output port allows you to connect this device to another audio device.

## **Features**

- 2-in-1 function transmit and receive mode in 1 device
- Create your a Bluetooth® connection connects different devices with each other
- Maximum playtime of up to 22 hours for constant wireless streaming audio
- AUX input/output to play music from any device with a 3.5-mm stereo audio connector
- Connecting and pairing connect and pair easily
- Automatic power off function after ten minutes of disconnection it automatically goes into standby mode